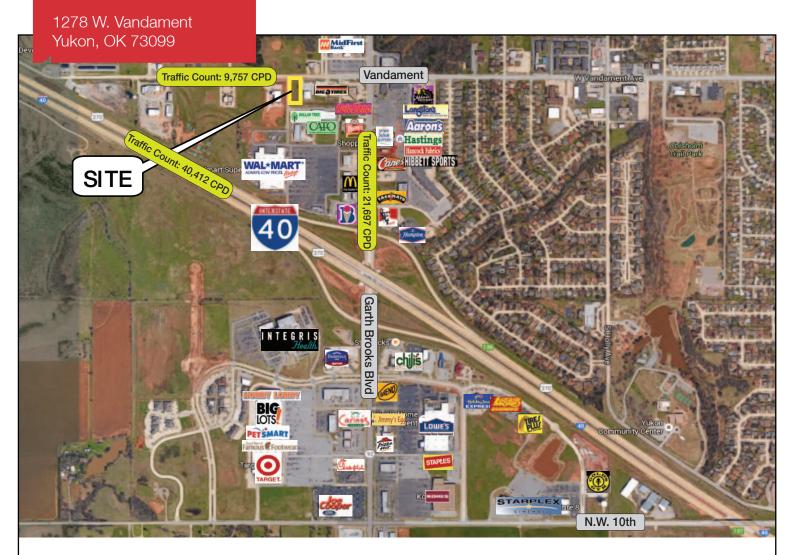

# 1278 W. Vandament

Yukon, Oklahoma 73099

#### PROPERTY HIGHLIGHTS

- All Utilities to Site
- Zoning for Commercial, Office & Institutional Uses
- Easy Access to Garth Brooks Boulevard & I-40
- Located Near Wal-Mart Supercenter & Other Retail Shops

## **LOCATION HIGHLIGHTS**

- Dimensions: 109.65' x 245'
- Frontage: 109.65' on Vandament
- Growing Area Focused on Development
- Easy Access to I-40
- Yukon was Named one of the Fastest Growing Cities in Oklahoma