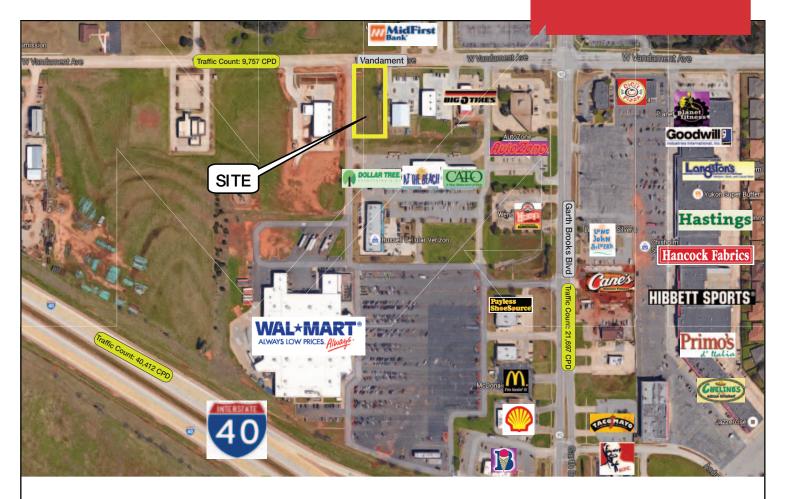

# 1278 W. Vandament

Yukon, Oklahoma 73099

#### PROPERTY HIGHLIGHTS

- All Utilities to Site
- Zoning for Commercial, Office & Institutional Uses
- Easy Access to Garth Brooks Boulevard & I-40
- Located Near Wal-Mart Supercenter & Other Retail Shops

## **LOCATION HIGHLIGHTS**

- Dimensions: 109.65' x 245'
- Frontage: 109.65' on Vandament
- Growing Area Focused on Development
- Easy Access to I-40
- Yukon was Named one of the Fastest Growing Cities in Oklahoma