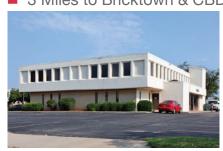

Office Buildings For Sale 49,297 SF on 2.38 Acres MOL Sales Price: \$2,200,000

### **PROPERTY HIGHLIGHTS**

- 2 Story Structure
- Ample Parking
- Masonry Exterior
- Multi-Tenant Property
- 18,000 SF Total Vacant

| TOTAL SF      | 49,297 SF MOL    |  |
|---------------|------------------|--|
| TOTAL ACRES   | 2.3875 ACRES MOL |  |
| ZONING        | C-3 & O-2        |  |
| GENERAL USE   | Office           |  |
| TAXES         | \$21,235.51      |  |
| PARKING RATIO | 8.13/1,000 SF    |  |