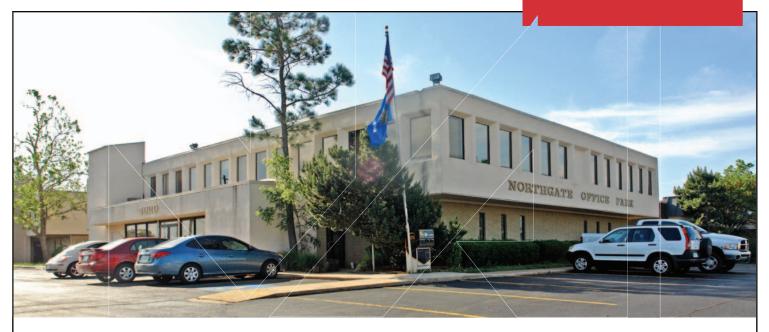

Office Buildings For Sale 49,297 SF on 2.38 Acres MOL Sales Price: \$2,200,000

# 4010, 4020, 4024, 4030 N. Lincoln Boulevard

Oklahoma City, Oklahoma 73105

### **PROPERTY HIGHLIGHTS**

- 2 Story Structure
- Ample Parking
- Masonry Exterior
- Multi-Tenant Property
- 18,000 SF Total Vacant

| TOTAL SF      | 49,297 SF MOL    |  |
|---------------|------------------|--|
| TOTAL ACRES   | 2.3875 ACRES MOL |  |
| ZONING        | C-3 & O-2        |  |
| GENERAL USE   | Office           |  |
| TAXES         | \$21,235.51      |  |
| PARKING RATIO | 8.13/1,000 SF    |  |