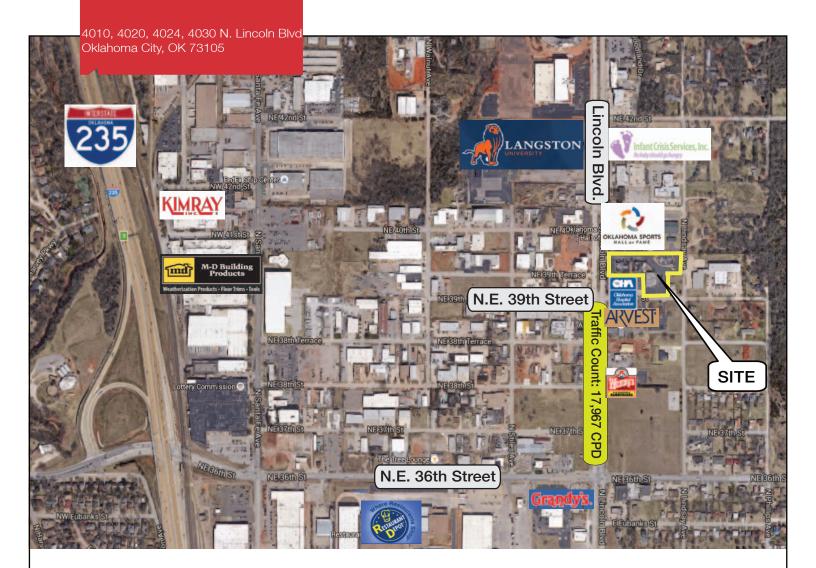

# 4010, 4020, 4024, 4030 N. Lincoln Boulevard

Oklahoma City, Oklahoma 73105

## **LOCATION HIGHLIGHTS**

- Easy Access to I-44
- 1 Mile from the State Capitol3 Miles to Bricktown & CBD