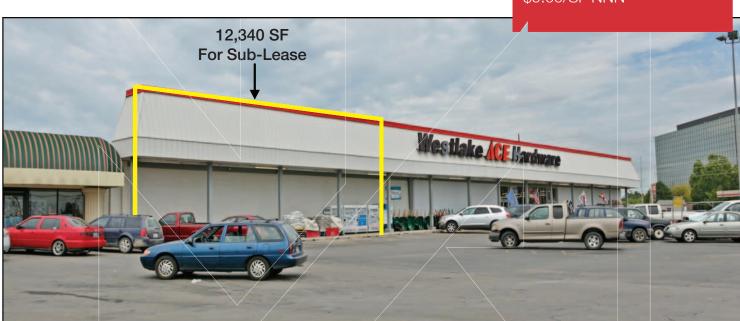

Retail Space For Sub-Lease

12,340 SF

#### Sub-Lease Price: \$9.00/SF NNN

#### **PROPERTY HIGHLIGHTS**

- 12,340 SF For Sub-Lease
- Next to Ace Hardware
- Adjacent to Dollar General
  PLEASE DO NOT DISTURB OR
  CONTACT ACE HARDWARE