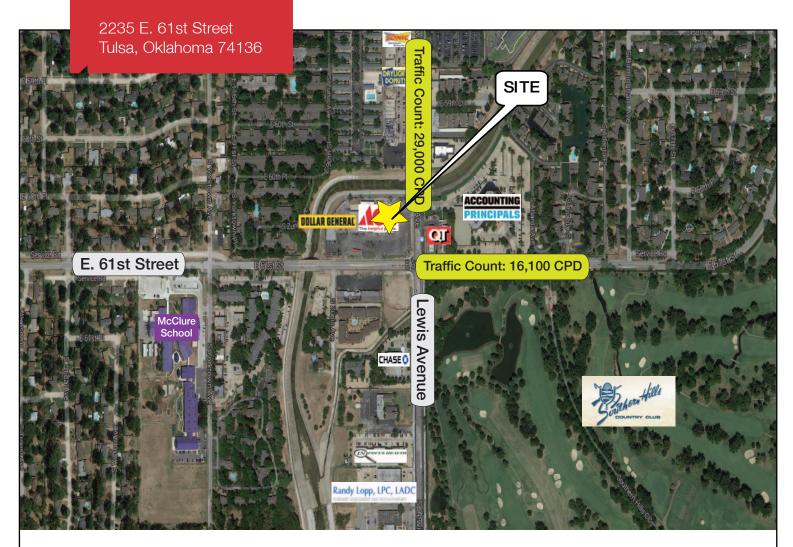

# 2235 E. 61st Street

Tulsa, Oklahoma 74136

N Sullivan Group

### LOCATION HIGHLIGHTS

- Catty Corner to Southern Hills Country Club
- Near Metro Christian Academy