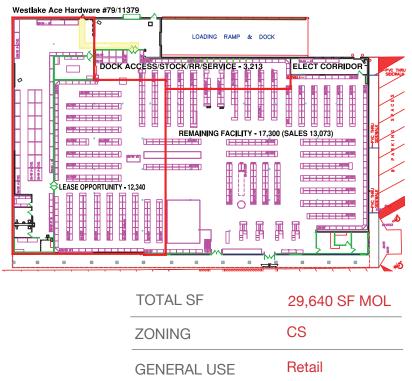

Retail Space For Sub-Lease

12,340 SF

#### **PROPERTY HIGHLIGHTS**

- 12,340 SF For Sub-Lease
- Next to Ace Hardware
- Adjacent to Dollar General
  PLEASE DO NOT DISTURB OR
  CONTACT ACE HARDWARE