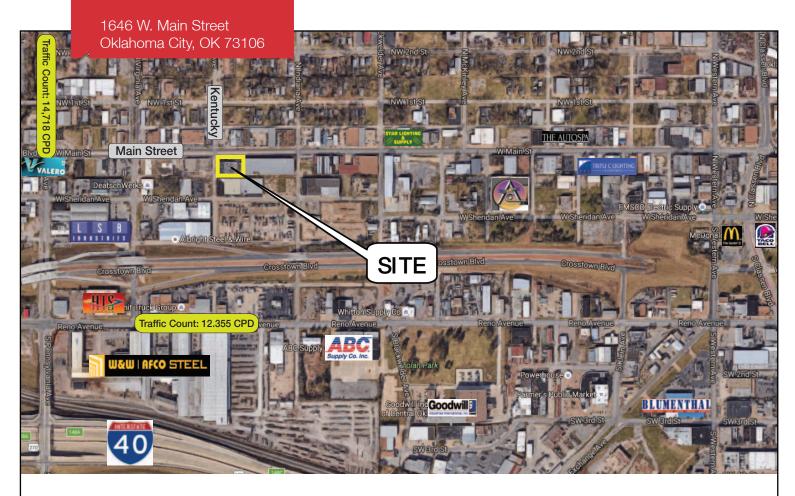

## 1646 W. Main Street

Oklahoma City, Oklahoma 73106

#### **LOCATION HIGHLIGHTS**

- Dimensions: 121.5' x 150'
- Frontage: 150' on W. Main Street
- CBD Location
- Future Growth Area
- I-40 Access