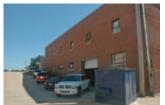

Investment Industrial Building For Sale

31.725 SF

Sales Price: \$1,250,000

## 1646 W. Main Street

Oklahoma City, Oklahoma 73106

#### PROPERTY HIGHLIGHTS

- Investment Property
- 7.94% Cap Rate
- 7 Year NNN Lease
- 2 Story Warehouse
- 2,100 SF Showroom
- Visible from I-40

| TOTAL SF      | 31,725 SF MOL |  |
|---------------|---------------|--|
| LAND IN ACRES | 0.42 MOL      |  |
| ZONING        | I-2           |  |
| GENERAL USE   | Industrial    |  |
| TAXES         | \$6,844       |  |