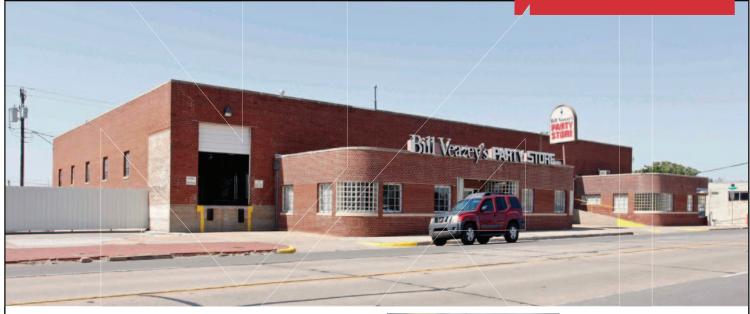

Investment Industrial Building For Sale

31.725 SF

Sales Price: \$1,250,000

## 1646 W. Main Street

Oklahoma City, Oklahoma 73106

#### PROPERTY HIGHLIGHTS

- Investment Property
- 7.94% Cap Rate
- 7 Year NNN Lease
- 2 Story Warehouse
- 2,100 SF Showroom
- Visible from I-40

| TOTAL SF      | 31,725 SF MOL |  |
|---------------|---------------|--|
| LAND IN ACRES | 0.42 MOL      |  |
| ZONING        | I-2           |  |
| GENERAL USE   | Industrial    |  |
| TAXES         | \$6,844       |  |