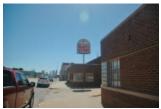

#### **LOCATION HIGHLIGHTS**

- Dimensions: 121.5' x 150'
- Frontage: 150' on W. Main Street
- CBD Location
- Future Growth Area
- I-40 Access