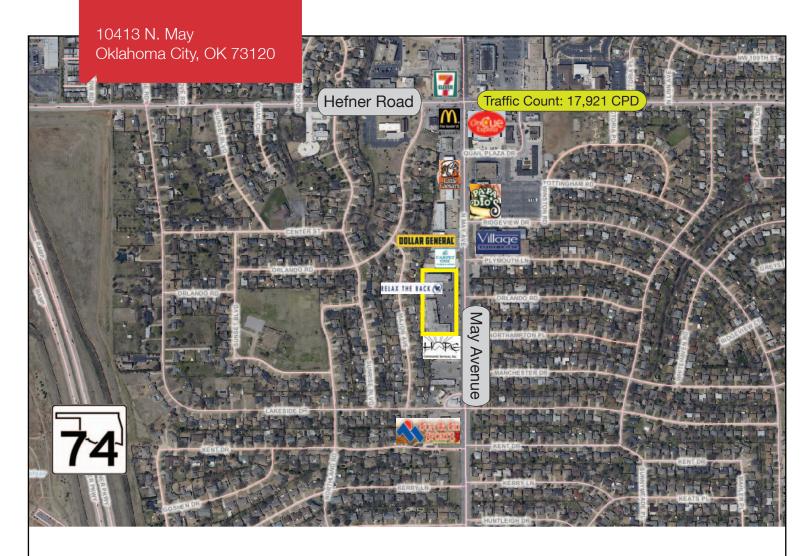

# Village Park South 10413 N. May Avenue

Oklahoma City, Oklahoma 73120

### **LOCATION HIGHLIGHTS**

■ Dimension: 303' x 260'

Frontage: 260' on May Avenue