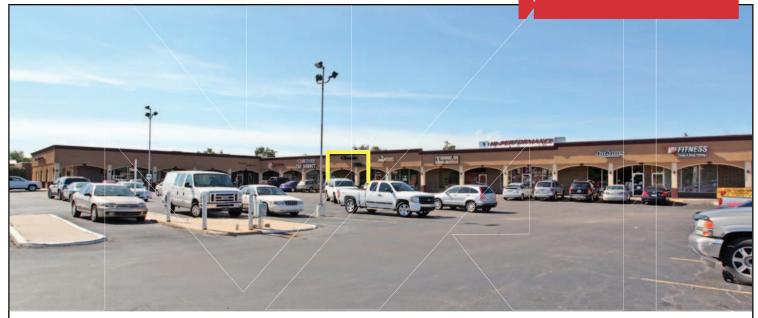

Retail Space For Lease

1,625 SF

Lease Price: \$10,00/SF NNN

# Village Park South 10413 N. May Avenue

Oklahoma City, Oklahoma 73120

#### PROPERTY HIGHLIGHTS

- Recently Remodeled Center
- Perfect for Office or Retail Use
- Tenant Improvements Available

#### SPACES AVAILABLE

■ 10499: 1,625 SF MOL

TOTAL SF 22,573 SF MOL

ZONING C-3

GENERAL USE Retail

VACANT SF 1,625 MOL