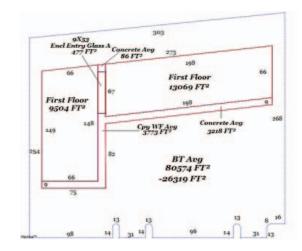

#### SPACES AVAILABLE

■ 10499: 1,625 SF MOL

TOTAL SF 22,573 SF MOL

ZONING C-3

GENERAL USE Retail

VACANT SF 1,625 MOL

### **LOCATION HIGHLIGHTS**

■ Dimension: 303' x 260'

Frontage: 260' on May Avenue