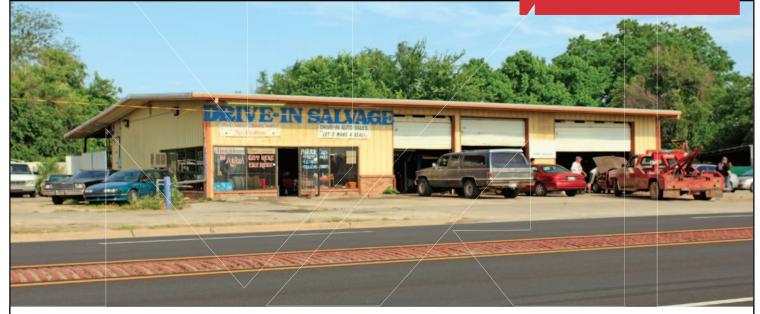

Industrial Building For Sale

4,225 SF & 1.66 Acres

Sales Price: \$435,000

# 1109 S. May Avenue

Oklahoma City, Oklahoma 73108

#### **PROPERTY HIGHLIGHTS**

- Limited Opportunity
- Can Be Used for Auto Lot & Salvage Yard
- Built in 1980
- Fenced Yard
- Building is in Good Condition
- Salvage License
- 240/3 Phase Amp Power
- (3) 20' Overhead Doors: 12' 15' & 16' Wide