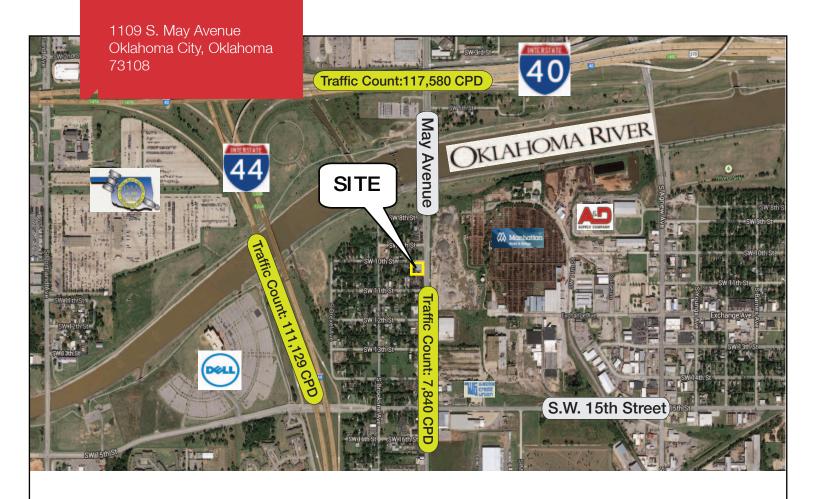

# 1109 S. May Avenue

Oklahoma City, Oklahoma 73108

### **LOCATION HIGHLIGHTS**

- Great Access to I-40 & I-44
- Located in Industrial Part of Oklahoma City
- High Traffic Area
- Strong Industrial Area, South of the Oklahoma River