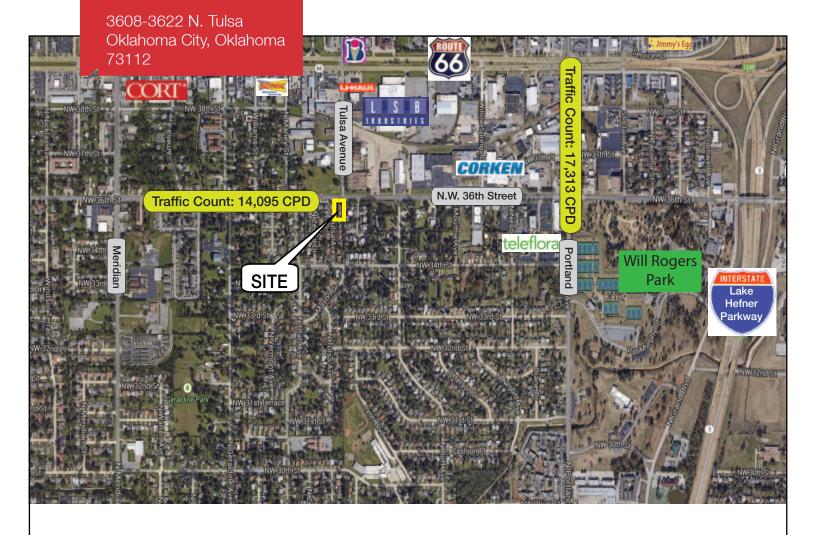

## 3608-3622 N. Tulsa

Oklahoma City, Oklahoma 73112

### **LOCATION HIGHLIGHTS**

- Close to OKC Transit, Systems & Shopping
- Oklahoma City School District
- Providing Elementary, Middle & High School Education
- Located in Oklahoma County