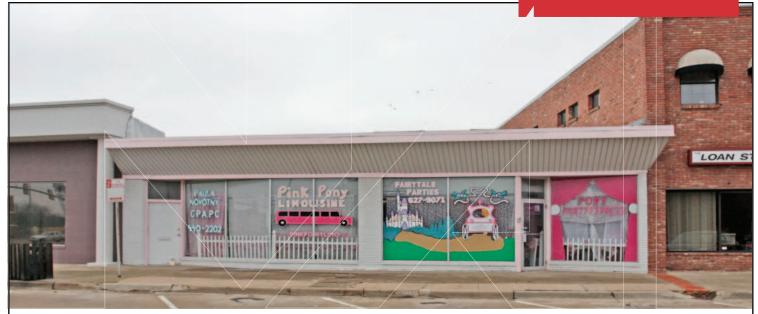

Retail/Office Building For Sale

4,082 SF

0.15 Acres MOL

Sales Price: \$385,000

# 6644 N.W. 39th Expressway

Bethany, Oklahoma 73008

### **PROPERTY HIGHLIGHTS**

- 46' of Frontage on 39th Expressway
- Curbside Parking & Additional Parking in Back of Building
- High Visibility
- 1-2 Car Garage with an Overhead Door
- Large Storefront Windows
- French Doors
- High Ceilings
- Great Location for Retail or Office
- Breakroom
- Storage Area

#### **LOCATION HIGHLIGHTS**

- Dimensions: 97' x 46'
- Located Across the Street from Southern Nazarene University with 1,656 Undergraduates & 454 Postgraduates
- Located in Downtown Bethany
- On Historic Route 66