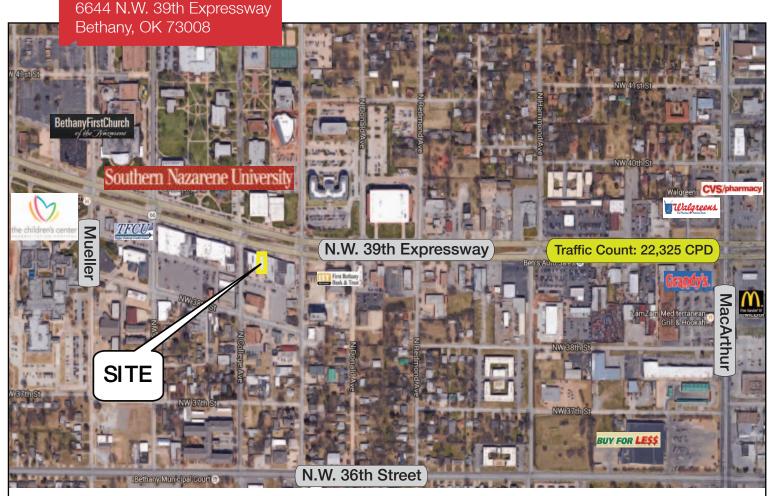

# 6644 N.W. 39th Expressway

Bethany, Oklahoma 73008

#### **LOCATION HIGHLIGHTS**

- Dimensions: 97' x 46'
- Located Across the Street from Southern Nazarene University with 1,656 Undergraduates & 454 Postgraduates
- Located in Downtown Bethany
- On Historic Route 66