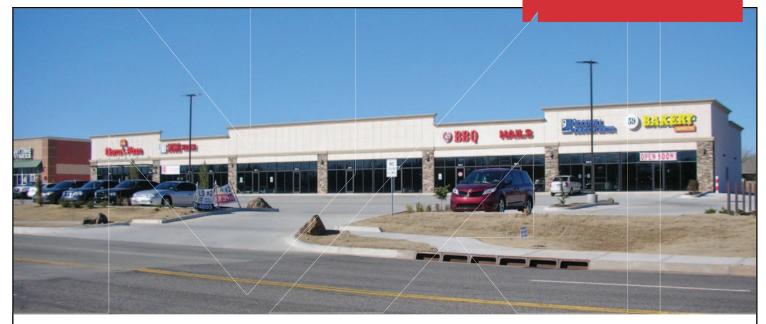

#### **PROPERTY HIGHLIGHTS**

- New Development
- Great Visibility from Sooner Road
- Adjacent to Circle K
- Great Parking

#### **SUITES AVAILABLE**

■ Suite E: 1,300 SF

■ Suite F: 1,300 SF Can Be Combined with Suite E for 2,600 SF

■ Suite G: 1,300 SF Can Be Combined with Suites E & F for 3,900 SF

■ Suite H: 1,300 SF Can Be Combined with Suites E, F & G for 5,200 SF

■ Suite I: 1,300 SF Can Be Combined with Suites E, F, G & H for 6,500 SF

| TOTAL SF      | 16,000 SF MOL |  |
|---------------|---------------|--|
| LAND IN ACRES | 2.21 MOL      |  |
| ZONING        | C-3           |  |
| GENERAL USE   | Retail        |  |
| VACANT SF     | 6,500 SF      |  |