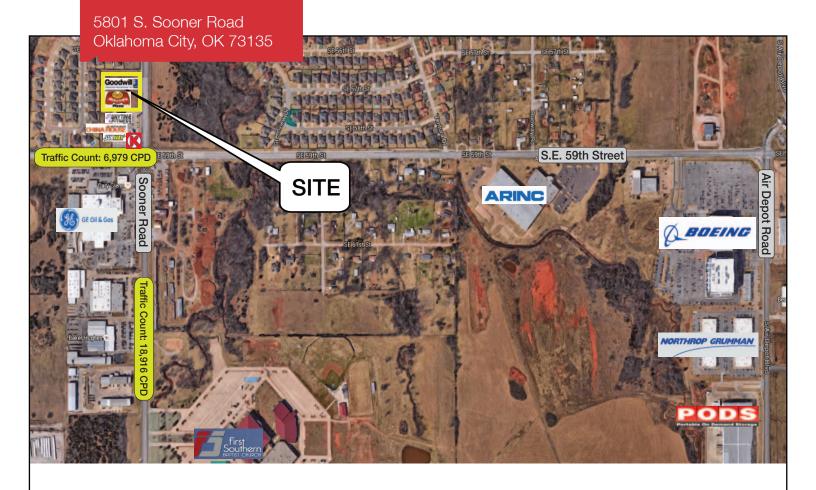

# 5801 S. Sooner Road

Oklahoma City, Oklahoma 73135

### **LOCATION HIGHLIGHTS**

- Dimensions: 234' x 411'
- Frontage: 234' on Sooner Road
- N.W. Corner of S.E. 59th Street & Sooner Road
- Tinker Air Force Base Acquired 158 Acres for New Maintenance Development
- High Population Growth