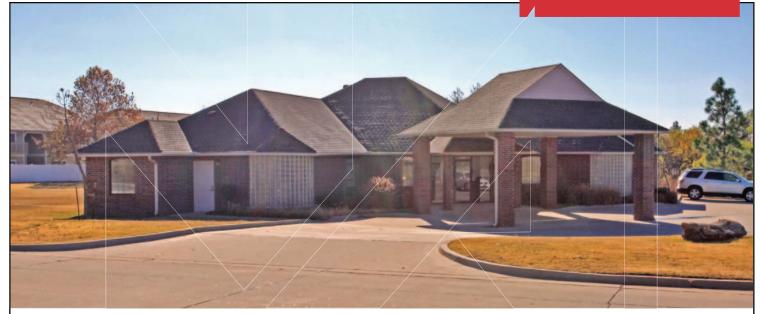

Office Building For Sale

2,987 SF

1.84 Acres

Sales Price: Negotiable

# 2300 S. Douglas Avenue

Midwest City, Oklahoma 73130

#### **PROPERTY HIGHLIGHTS**

- Solid Brick Construction
- Medical Building
- Currently Used for MRI

| TOTAL SF      | 2,987 SF MOL                                           |  |
|---------------|--------------------------------------------------------|--|
| LAND IN ACRES | 1.84 MOL                                               |  |
| ZONING        | PUD, PC 702<br>(Restricted Commercial Governed by C-1) |  |
| GENERAL USE   | Office                                                 |  |
| TAXES         | \$6,850.99                                             |  |
| PARKING RATIO | 6.67/1,000 SF                                          |  |
| BUILT         | 2001                                                   |  |