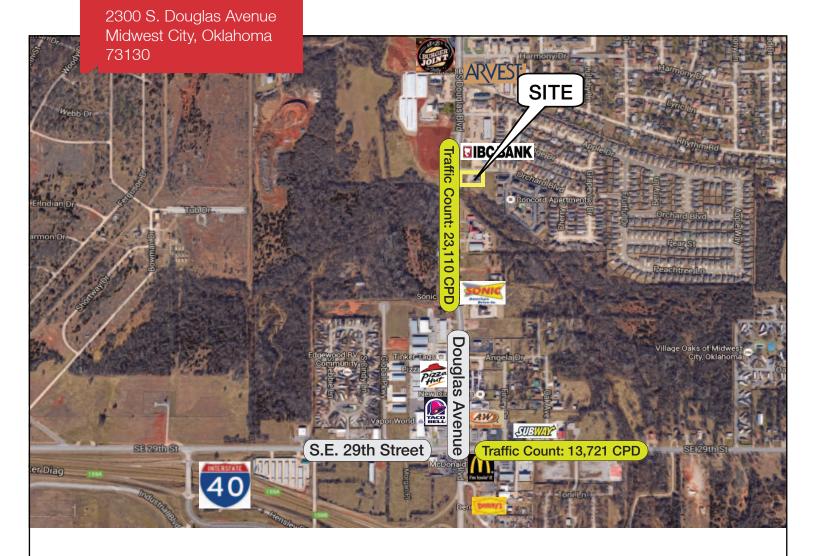

# 2300 S. Douglas Avenue

Midwest City, Oklahoma 73130

# **LOCATION HIGHLIGHTS**

- Dimensions: 235' x 310'
- Just North of Tinker Air Force Base
- Easy Access to I-40
- Near Rose State College