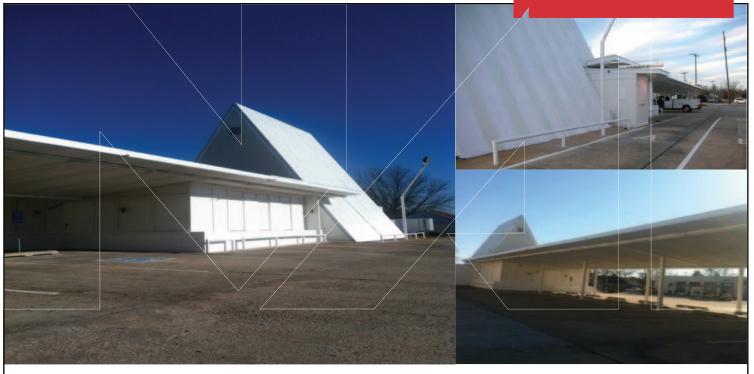

Former Restaurant Building For Sale

1,868 SF MOL & 0.69 Acres

Sales Price: \$450,000

#### PROPERTY HIGHLIGHTS

- Former Whataburger
- All Restaurant Fixtures Included
- Restaurant Equipment List Available Upon Request
- Signage Available on N. May
- Jersey Mike's Subs, Starbucks, Wendy's,
  Dunkin Donuts & Other National Retailers all in the Area

#### **LOCATION HIGHLIGHTS**

- Densely Populated Area
- 1/2 Mile from I-44
- High Traffic Area
- Dimensions: 100' x 286'
- Frontage: 100' on N. May