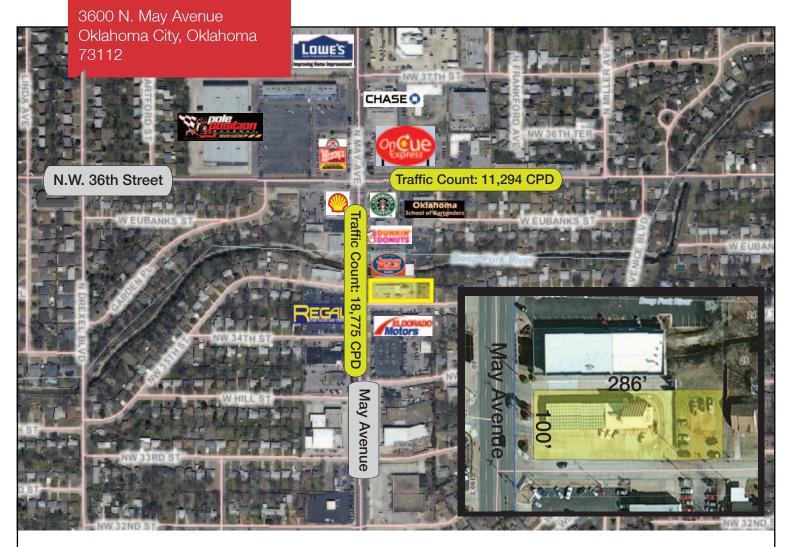

# 3600 N. May Avenue

Oklahoma City, Oklahoma 73112

#### **LOCATION HIGHLIGHTS**

- Densely Populated Area
- 1/2 Mile from I-44
- High Traffic Area
- Dimensions: 100' x 286'
- Frontage: 100' on N. May