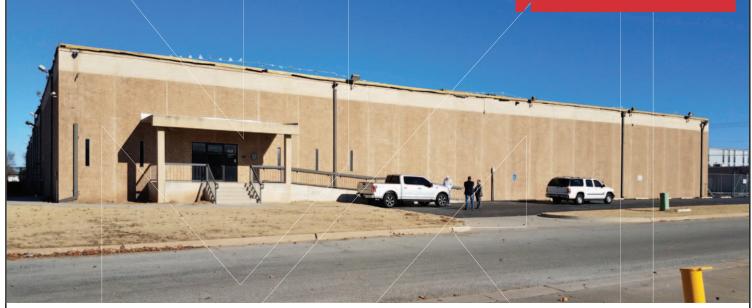

Industrial Building For Sale or Lease

85,680 SF & 3.51 Acres MOL

Sales Price: \$4,500,000

Lease Price: \$4.25/SF NNN

# 4529 Enterprise Place

Oklahoma City, Oklahoma 73128

#### PROPERTY HIGHLIGHTS

- (7) 8' x 8' & (2) 8' x 10' Dock High Doors
- (1) 8' x 8' Grade Level Door
- 17' 5" Clear Ceiling Height
- 480/277 Volt, 1200 Amp, 3 Phase Power
- Fenced Yard
- 30 Parking Spaces
- HVAC, 100% Air Conditioned, 26 Package Unites
- Safety Internal Storm Shelter
- Office Space: 8,000 SF MOL