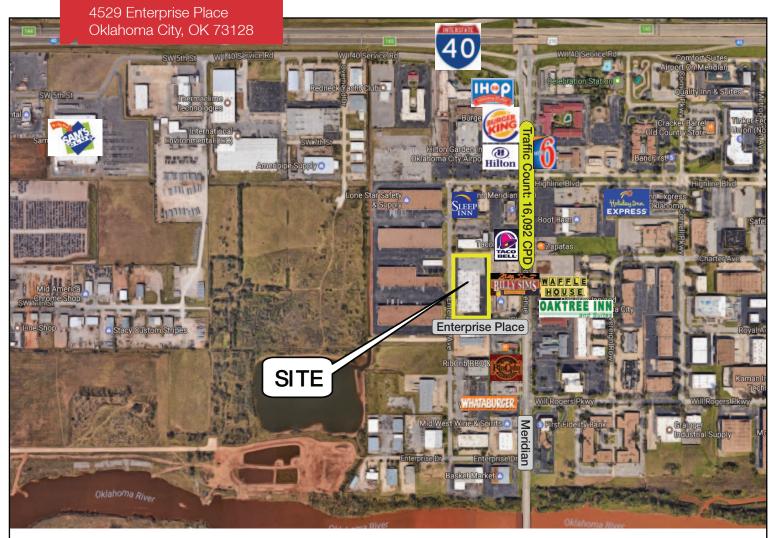

# 4529 Enterprise Place

Oklahoma City, Oklahoma 73128

#### **LOCATION HIGHLIGHTS**

- Just South of I-40, Off Meridian
- Well Established Industrial Area
- Close to Will Rogers World Airport