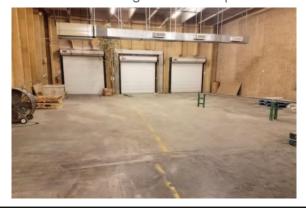

#### PROPERTY HIGHLIGHTS

- (7) 8' x 8' & (2) 8' x 10' Dock High Doors
- (1) 8' x 8' Grade Level Door
- 17' 5" Clear Ceiling Height
- 480/277 Volt, 1200 Amp, 3 Phase Power
- Fenced Yard
- 30 Parking Spaces
- HVAC, 100% Air Conditioned, 26 Package Unites
- Safety Internal Storm Shelter
- Office Space: 8,000 SF MOL