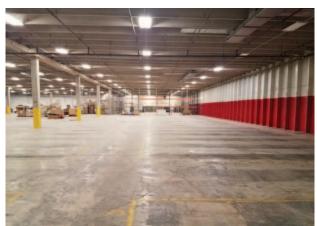

#### PROPERTY HIGHLIGHTS

- (7) 8' x 8' & (2) 8' x 10' Dock High Doors
- (1) 8' x 8' Grade Level Door
- 17' 5" Clear Ceiling Height
- 480/277 Volt, 1200 Amp, 3 Phase Power
- Fenced Yard
- 30 Parking Spaces
- HVAC, 100% Air Conditioned, 26 Package Unites
- Safety Internal Storm Shelter
- Office Space: 8,000 SF MOL

| TOTAL SF      | 85,680 SF MOL |
|---------------|---------------|
| LAND IN ACRES | 3.51 MOL      |
| ZONING        | I-2           |
| GENERAL USE   | Industrial    |
| BUILT         | 1980          |