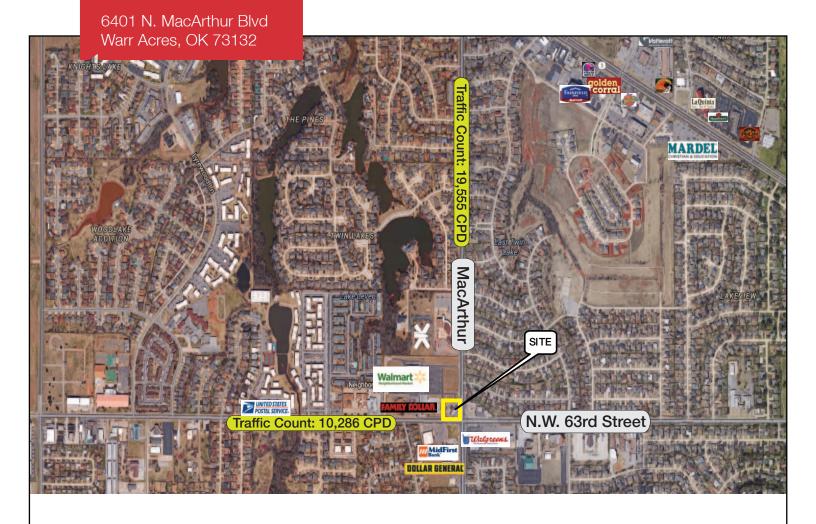

# 6401 N. MacArthur Boulevard

Warr Acres, Oklahoma 73132

#### **LOCATION HIGHLIGHTS**

- Dimensions: 151' x 151'
- Frontage: 151' on MacArthur & 151' on N.W. 63rd Street
- Redeveloped Warr Acres Neighborhood Shopping Area-2013
- Near Warr Acres Library
- Near Rollingwood & Tulakes Elementary Schools
- Near Thousands of Homes & Thousands of Apartments

## **DEMOGRAPHICS**

| Population               |                         |                         |  |
|--------------------------|-------------------------|-------------------------|--|
| <b>1 Mile:</b> 14,154    | <b>3 Mile:</b> 82,154   | <b>5 Mile:</b> 222,445  |  |
| Average Household Income |                         |                         |  |
| <b>1 Mile:</b> \$41,724  | <b>3 Mile:</b> \$45,510 | <b>5 Mile:</b> \$48,436 |  |
| Total Households         |                         |                         |  |
| <b>1 Mile:</b> 5,893     | <b>3 Mile:</b> 35,151   | <b>5 Mile:</b> 95,985   |  |