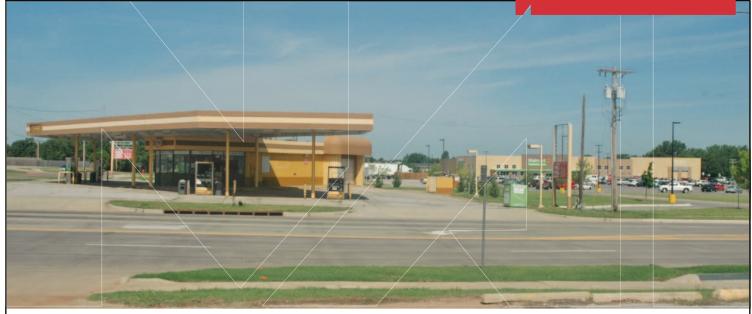

Convenience Store Outparcel For Sale

5,625 SF & 0.52 Acres

Sales Price: \$650,000

# 6401 N. MacArthur Boulevard

Warr Acres, Oklahoma 73132

#### PROPERTY HIGHLIGHTS

- Natural Private Outparcel Site for Wal-Mart Neighborhood Market
- Across the Corner from Walgreens
- Near Major Corporate Credit Tenants
- Near Midfirst Bank
- Area Attractive for Convenience Store Operations

#### **LOCATION HIGHLIGHTS**

- Dimensions: 151' x 151'
- Frontage: 151' on MacArthur & 151' on N.W. 63rd Street
- Redeveloped Warr Acres Neighborhood Shopping Area-2013
- Near Warr Acres Library
- Near Rollingwood & Tulakes Elementary Schools
- Near Thousands of Homes & Thousands of Apartments