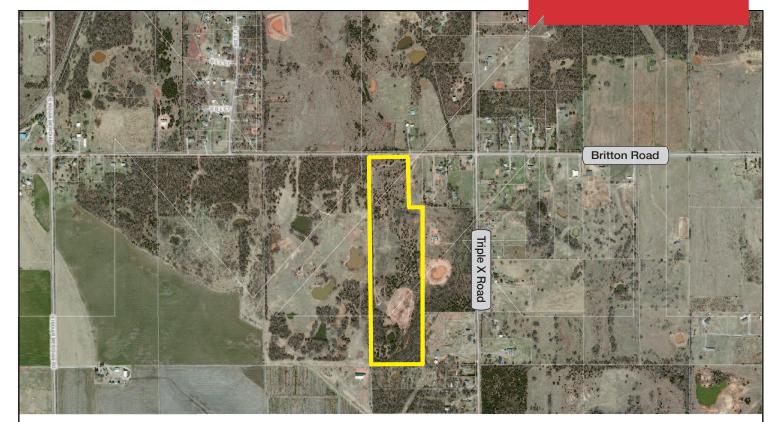

# S.W. Comer of Britton Road & Triple X Road

**N**/ISullivan Group

Jones, Oklahoma 73049

#### **PROPERTY HIGHLIGHTS**

- Rural Zoning
- Luther District
- Small Pond on Property

| LAND IN ACRES | 37.5 MOL               |  |
|---------------|------------------------|--|
| ZONING        | AA & Rural Residential |  |
| GENERAL USE   | Residential            |  |
| 2013 TAXES    | \$31.93                |  |

# **LOCATION HIGHLIGHTS**

- Dimensions: 500' x 2,620'
- Sparse Population