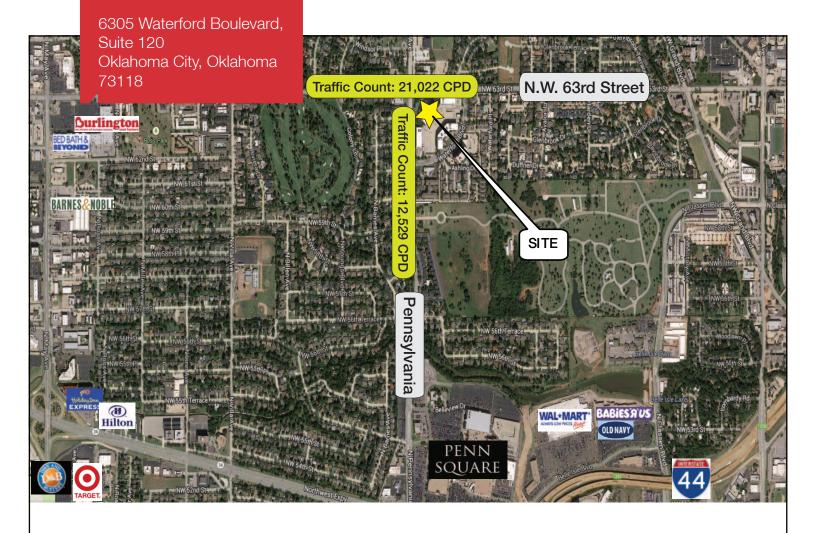

# 6305 Waterford Boulevard, Suite 120

Oklahoma City, Oklahoma 73118

#### **LOCATION HIGHLIGHTS**

- Prestigious Nichols Hills Location
- Corner of Pennsylvania & N.W. 63rd Street
- Close to Restaurants, Banks, Coffee Shops& Shopping
- Easy Access to I-235
- Centrally Located in Oklahoma City
- Minutes from Downtown & Edmond