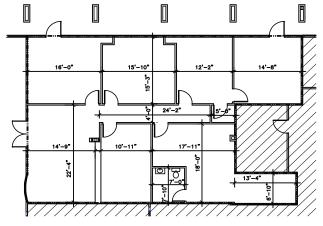

Office Space For Sub-Lease

2,401 SF

Sub-Lease Price: \$4,401.83/Month Full Service

#### PROPERTY HIGHLIGHTS

- Over 2,000 SF of Luxurious Office Space
- Generous Tenant Improvement Allowance
- Waterfront Suite with Outstanding Views from the Ground Floor
- Flexible Floor Plan Options with 2,000 SF
- Choose Paint, Flooring & Floorplan
- Rare Sub-Lease Opportunity in a Building with Few Vacancies
- Sub-Lease Ends: October 31, 2016
- Bellini's Restaurant On-Site
- Mimi's Deli On-Site
- Stillwater National Bank On-Site
- Hotel On-Site

| TOTAL SF    | 2,401 SF MOL |
|-------------|--------------|
| ZONING      | PUD-25       |
| GENERAL USE | Office       |