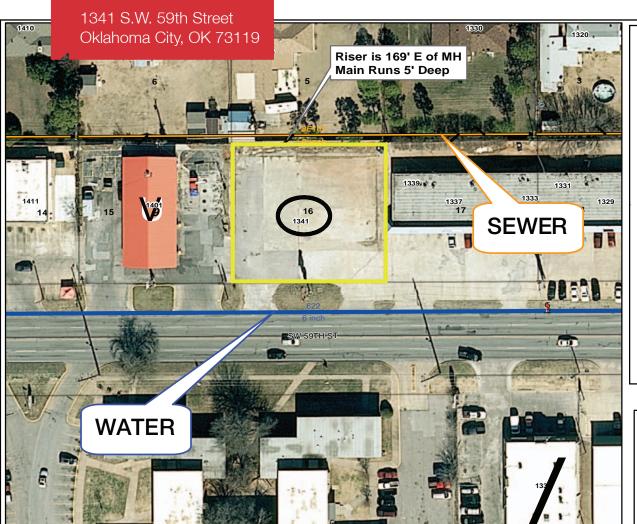

# 1341 S.W. 59th Street

Oklahoma City, Oklahoma 73119

#### **PROPERTY HIGHLIGHTS**

- Vacant Lot Ready to Build On
- High Visibility Location on S.W. 59th2 Curb Cuts & Pylon Sign
- Paving & Utilities in Place
- Will Accommodate a 5,000 SF Building

| LAND IN ACRES | 0.3817 MOL |
|---------------|------------|
| ZONING        | C-3        |
| 2015 TAXES    | \$644      |