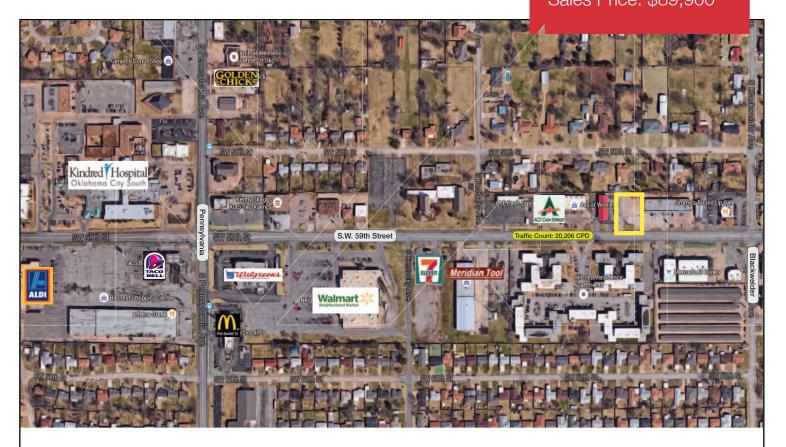

Retail Land For Sale

0.38 Acres MOL

**PRICE REDUCED!** Sales Price: \$89,900

# 1341 S.W. 59th Street

Oklahoma City, Oklahoma 73119

#### **PROPERTY HIGHLIGHTS**

- Vacant Lot Ready to Build On
- High Visibility Location on S.W. 59th2 Curb Cuts & Pylon Sign
- Paving & Utilities in Place
- Will Accommodate a 5,000 SF Building

| LAND IN ACRES | 0.3817 MOL |
|---------------|------------|
| ZONING        | C-3        |
| 2015 TAXES    | \$644      |

# **LOCATION HIGHLIGHTS**

- Dimensions: 125' x 133'
- Frontage: 125' on S.W. 59th Street
- Thriving Retail District
- Across from 2 Apartment Complexes