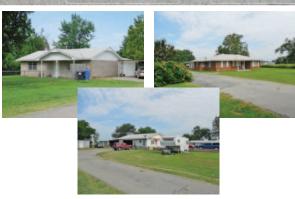

#### **PROPERTY HIGHLIGHTS**

- (24) Space Mobile Home Park
- 20 Acres MOL
- Includes (2) Rented Adjacent Residences
- Includes Rented Shop Building
- Includes (4) Rented RV's

| TOTAL SF/ACRES      | 20 ACRES MOL |  |
|---------------------|--------------|--|
| ZONING              | AGRICULTURAL |  |
| 2013 TAXES          | \$2,767      |  |
| NOI 2014 Annualized | \$42,764     |  |
| CAP RATE            | 10.8%        |  |
| OCCUPANCY           | 95%          |  |