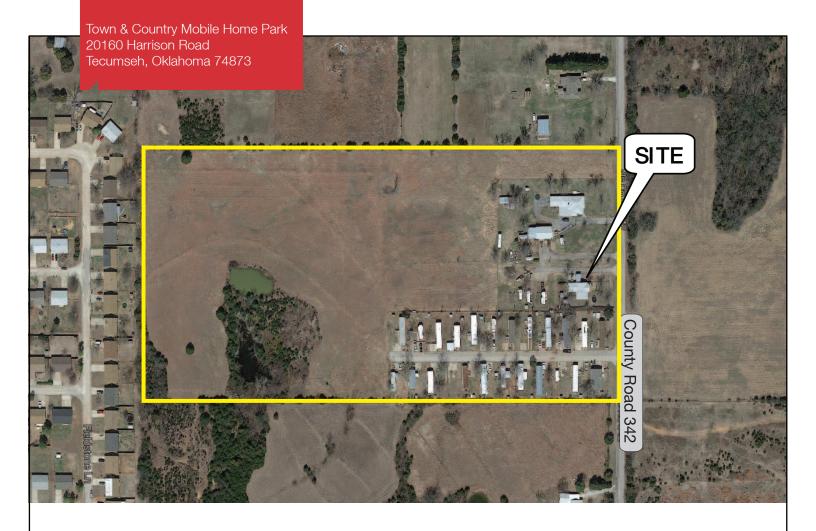

# Town & Country Mobile Home Park 20160 Harrison Road

Tecumseh, Oklahoma 74873

#### **LOCATION HIGHLIGHTS**

- 10 Minutes South of Shawnee
- 40 Minutes East of Oklahoma City