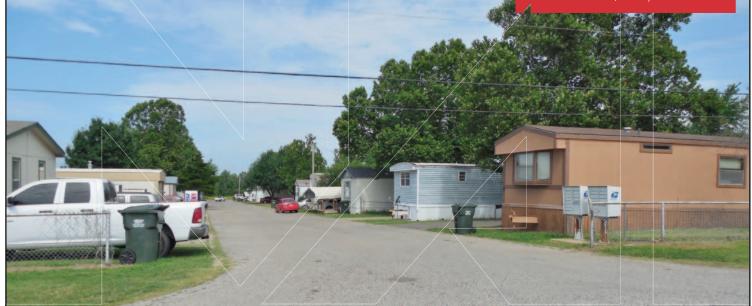

Mobile Home Park For Sale

24 Spaces

20 Acres MOL

Sales Price: \$395,000

# Town & Country Mobile Home Park 20160 Harrison Road

Tecumseh, Oklahoma 74873

#### **PROPERTY HIGHLIGHTS**

- (24) Space Mobile Home Park
- 20 Acres MOL
- Includes (2) Rented Adjacent Residences
- Includes Rented Shop Building
- Includes (4) Rented RV's

| TOTAL SF/ACRES      | 20 ACRES MOL |  |
|---------------------|--------------|--|
| ZONING              | AGRICULTURAL |  |
| 2013 TAXES          | \$2,767      |  |
| NOI 2014 Annualized | \$42,764     |  |
| CAP RATE            | 10.8%        |  |
| OCCUPANCY           | 95%          |  |