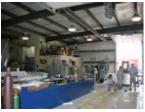

#### **PROPERTY HIGHLIGHTS**

- Retail Building with Great Visibility & Delivery Access
- Good Location for Retail/Walk-In Services
- Heavy 3 Phase Electrical
- 14' Overhead Door & 12' Overhead Door
- Climate Controlled
- Nice Reception Area & Offices
- Parking in Front, on Sides & Back
- 2/3 of an Acre of Great Space
- Storage Loft that Could Be Extra Offices
- Good Signage
- C-4 Zoning
- Great Building for Multiple Purposes