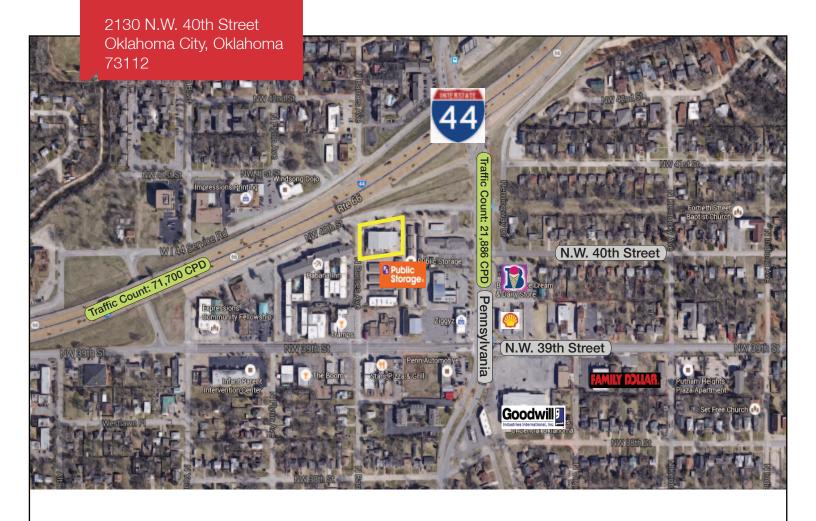

# 2130 N.W. 40th Street

Oklahoma City, Oklahoma 73112

#### **LOCATION HIGHLIGHTS**

- Dimensions: 200' x 140'
- Frontage: 200' on Rt. 66/N.W. 39th/I-44
- High Traffic Area
- Established Sales & Service Area
- Good Access via Pennsylvania & N. Barnes
- Popular Entertainment Area