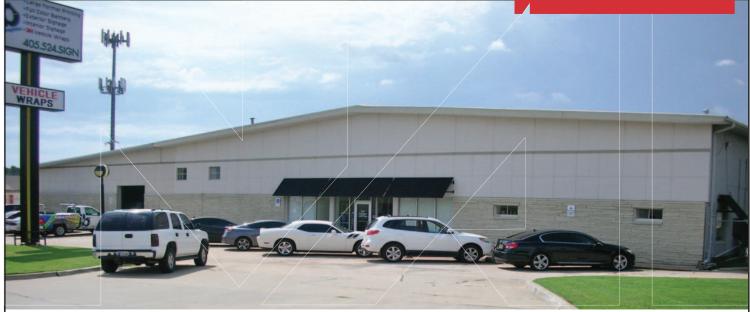

# Na ISullivan Group

Retail Building For Sale

10,500 SF & 0.67 Acres MOL

Sales Price: \$975,000

# 2130 N.W. 40th Street

Oklahoma City, Oklahoma 73112

#### **PROPERTY HIGHLIGHTS**

- Retail Building with Great Visibility & Delivery Access
- Good Location for Retail/Walk-In Services
- Heavy 3 Phase Electrical
- 14' Overhead Door & 12' Overhead Door
- Climate Controlled
- Nice Reception Area & Offices
- Parking in Front, on Sides & Back
- 2/3 of an Acre of Great Space
- Storage Loft that Could Be Extra Offices
- Good Signage
- C-4 Zoning
- Great Building for Multiple Purposes