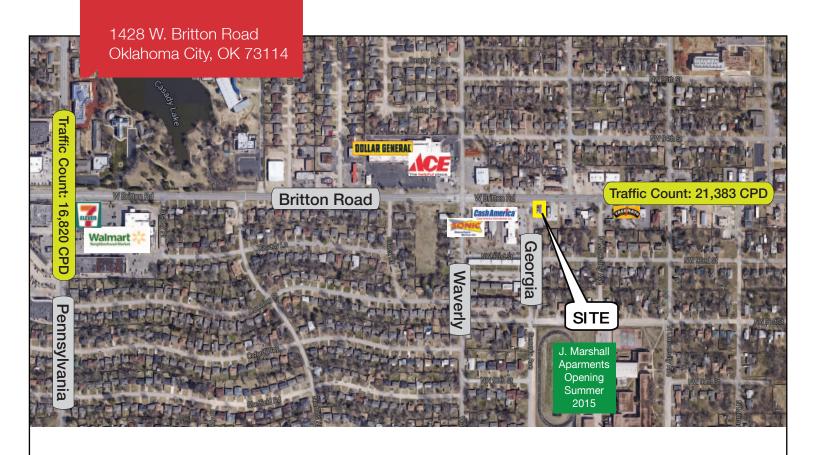

# 1428 W. Britton Road

Oklahoma City, Oklahoma 73114

#### **PROPERTY HIGHLIGHTS**

- Restaurant on an Access Corner to the New J. Marshall Apartments 2 Blocks South
- Currently Home to Britton Thai Restaurant
- On Main Throughfare to The Village from Broadway Extension
- Near Westlake Ace Hardware, Dollar General, Sonic & Taco Mayo
- Surrounded by Other Complementary Retail Locations

#### **LOCATION HIGHLIGHTS**

- Dimensions: 75' x 137'
- Frontage: 75' on Britton Road & 137' on Georgia Avenue
- In Former Town of Britton, Established in
- Active Area with Major & Small Shop Retail Businesses