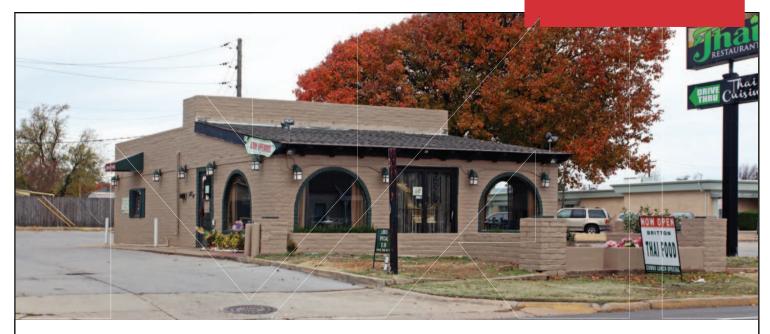

Retail Building For Sale

1,363 SF

Sales Price: \$300,000

# 1428 W. Britton Road

Oklahoma City, Oklahoma 73114

#### **PROPERTY HIGHLIGHTS**

- Restaurant on an Access Corner to the New J. Marshall Apartments 2 Blocks South
- Currently Home to Britton Thai Restaurant
- On Main Throughfare to The Village from Broadway Extension
- Near Westlake Ace Hardware, Dollar General, Sonic & Taco Mayo
- Surrounded by Other Complementary Retail Locations