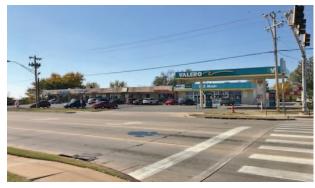

### **PROPERTY HIGHLIGHTS**

- Great Investment Opportunity
- S.E. Corner of Main & Eastern
- 100% Occupied
- 7.1% Cap Rate

| TOTAL SF      | 9,899 SF MOL |  |
|---------------|--------------|--|
| LAND IN ACRES | 1 ACRES MOL  |  |
| ZONING        | C-5          |  |
| GENERAL USE   | Retail       |  |
| TAXES         | \$9,135      |  |

## **LOCATION HIGHLIGHTS**

- Across from Moore High School
- Close Proximity to I-35
- Close to Norman Regional Hospital