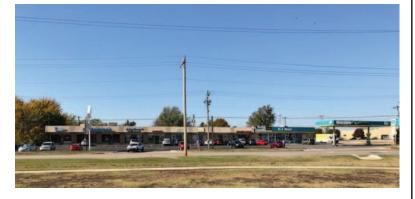

### **PROPERTY HIGHLIGHTS**

- Great Investment Opportunity
- S.E. Corner of Main & Eastern
- 100% Occupied
- 7.1% Cap Rate

| TOTAL SF      | 9,899 SF MOL |  |
|---------------|--------------|--|
| LAND IN ACRES | 1 ACRES MOL  |  |
| ZONING        | C-5          |  |
| GENERAL USE   | Retail       |  |
| TAXES         | \$9,135      |  |

## **LOCATION HIGHLIGHTS**

- Across from Moore High School
- Close Proximity to I-35
- Close to Norman Regional Hospital