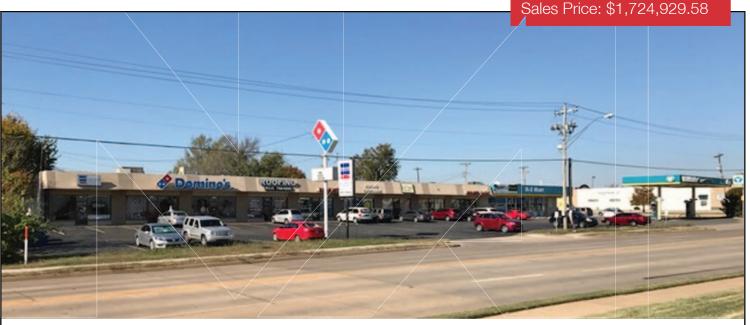

Investment Retail Strip Center with Convenience Store For Sale

9,899 SF & 1 Acre MOL

# 101-119 S. Eastern Avenue

Moore, Oklahoma 73160

### **PROPERTY HIGHLIGHTS**

- Great Investment Opportunity
- S.E. Corner of Main & Eastern
- 100% Occupied
- 7.1% Cap Rate

| TOTAL SF      | 9,899 SF MOL |  |
|---------------|--------------|--|
| LAND IN ACRES | 1 ACRES MOL  |  |
| ZONING        | C-5          |  |
| GENERAL USE   | Retail       |  |
| TAXES         | \$9,135      |  |