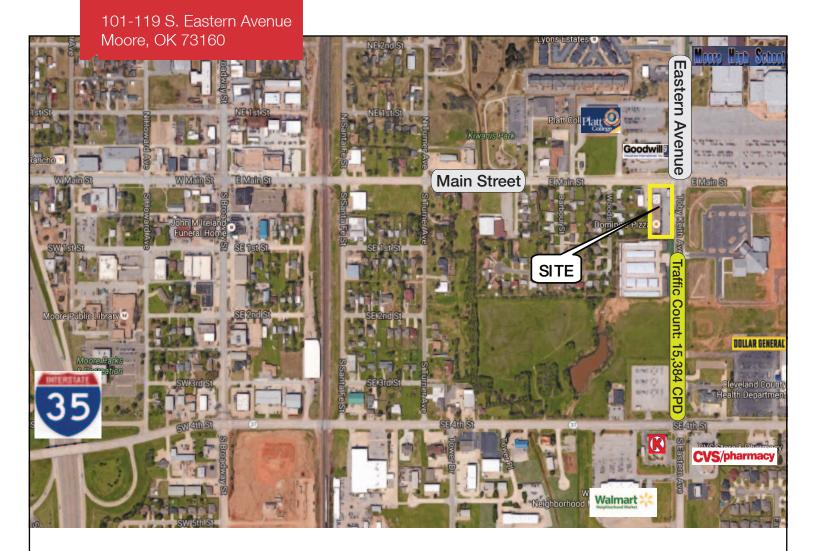

# 101-119 S. Eastern Avenue

Moore, Oklahoma 73160

## **LOCATION HIGHLIGHTS**

- Across from Moore High School
- Close Proximity to I-35
- Close to Norman Regional Hospital