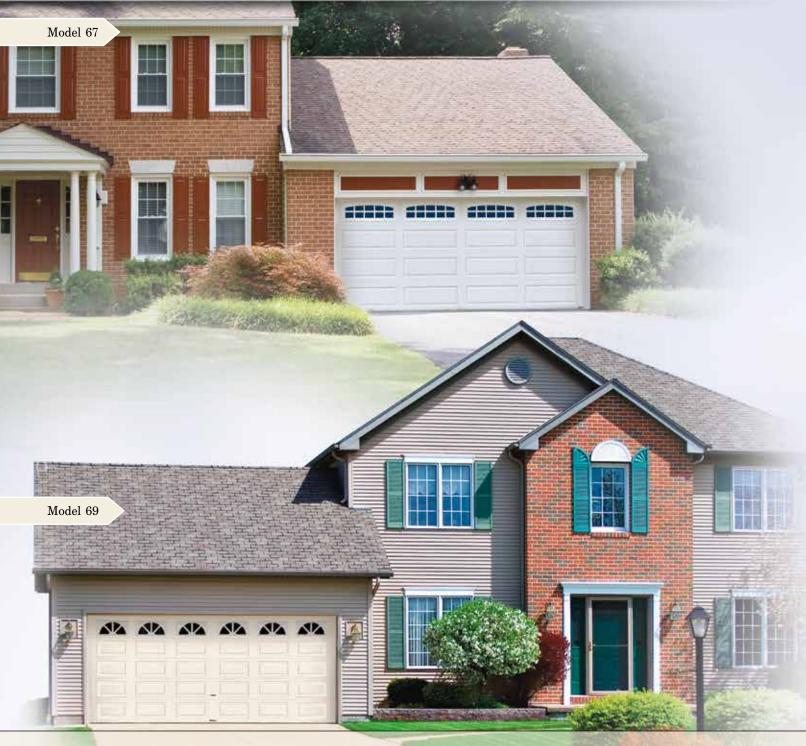

Model 66

65, 66, 67 & 69

## PANEL STYLES

Standard Raised Panel // Model 65

Long Ranch Raised Panel // Model 67

Flush Panel // Model 66

Medium Raised Panel // Model 69