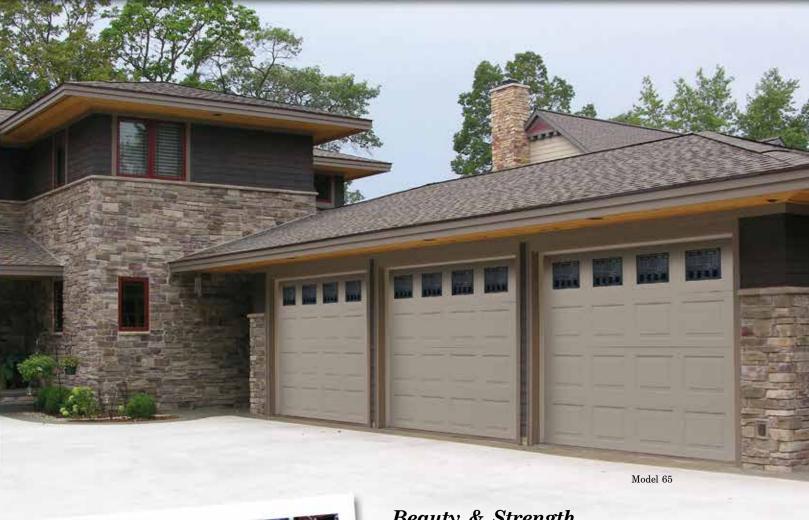

# Beauty & Strength

Enhance the appearance of your home with the Deluxe Plus Series by Safe-Way Door. These handsome residential garage doors combine the beauty of wood-like design with the strength and easy care of steel. Available with a variety of panel styles, the Deluxe Plus Series features insulation surrounded by two steel skins, thus providing durability and noise reduction. A choice of window styles and durable baked factory finishes lets you select the perfect door for your home.

Model 66

65, 66, 67 & 69

## PANEL STYLES

Standard Raised Panel // Model 65

Long Ranch Raised Panel // Model 67

Flush Panel // Model 66

Medium Raised Panel // Model 69