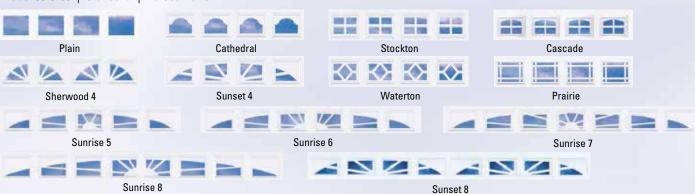

### ESTATE WINDOW SERIES

Model 65 & 66 | Standard | Raised Panel

Sherwood 8

#### Model 69 | Medium | Raised Panel

Prairie Long Cascade Long

### GENTRY WINDOW SERIES\*

#### Model 65 & 66 | Standard | **Raised Panel**

Geneva Rochester

mmmm mmmm

\*Safe-Way recommends viewing samples of Gentry style window prior to ordering. Gentry depictions on this literature are actual photography however lighting inside or outside the garage can significantly impact the "look" of these windows. Please consult with your dealer prior to purchase.