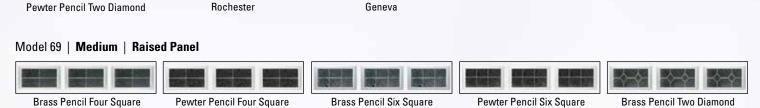

h and easy care of steel. Available with a variety of panel styles, the Deluxe Plus Series features insulation surrounded by two steel skins, thus providing durability and noise reduction. A choice of window styles and durable baked factory finishes lets you select the perfect door for your home.



Model 66



65, 66, 67 & 69



## PANEL STYLES



Standard Raised Panel // Model 65



Long Ranch Raised Panel // Model 67



Flush Panel // Model 66



Medium Raised Panel // Model 69

# PANEL COLORS



White

Desert Tan









Sandtone



Brown



Hunter Green

### ESTATE WINDOW SERIES



Model 65 & 66 | Standard | Raised Panel



Sherwood 8

#### Model 69 | Medium | Raised Panel





Prairie Long Cascade Long

### GENTRY WINDOW SERIES\*

#### Model 65 & 66 | Standard | **Raised Panel**









Geneva Rochester

mmmm mmmm

\*Safe-Way recommends viewing samples of Gentry style window prior to ordering. Gentry depictions on this literature are actual photography however lighting inside or outside the garage can significantly impact the "look" of these windows. Please consult with your dealer prior to purchase.

# Deluxe Plus Series-Regency

65, 66, 67 & 69

### Construction

Two deep-drawn, tension-leveled, galvanized steel skins are polyester painted and wrapped around a one-pound density expanded polystyrene insulation board using a polyurethane adhesive.

This construction method provides insulation value, durability, sound deadening qualities, and dent resistance for an all-around superior product.

(A)

 $(\mathbf{B})$ 

C

 $(\mathbf{D})$ 

 $(\mathbf{C})$ 

- A. Finish