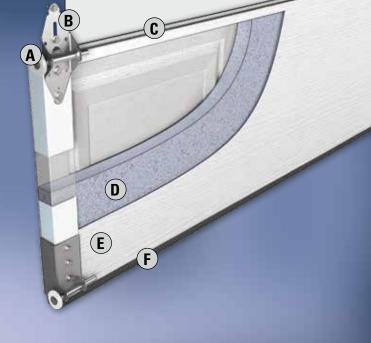

- A. 11 ball nylon rollers provide quiet operation and long lasting durability.
- **B.** Heavy duty galvanized 14 gauge hardware
- C. Tongue and groove design provides weathertight section joints
- **D.** 2"expanded polystyrene insulation provides an R-Value of 10.25.
- **E.** Steel skins inside and out provide maximum durability.
- **F.** Aluminum bottom retainer with vinyl weatherstrip.