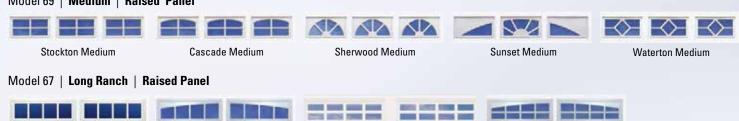

### ESTATE WINDOW SERIES

Model 65 & 66 | Standard | Raised Panel

Sherwood 8

#### Model 69 | Medium | Raised Panel

Prairie Long Cascade Long