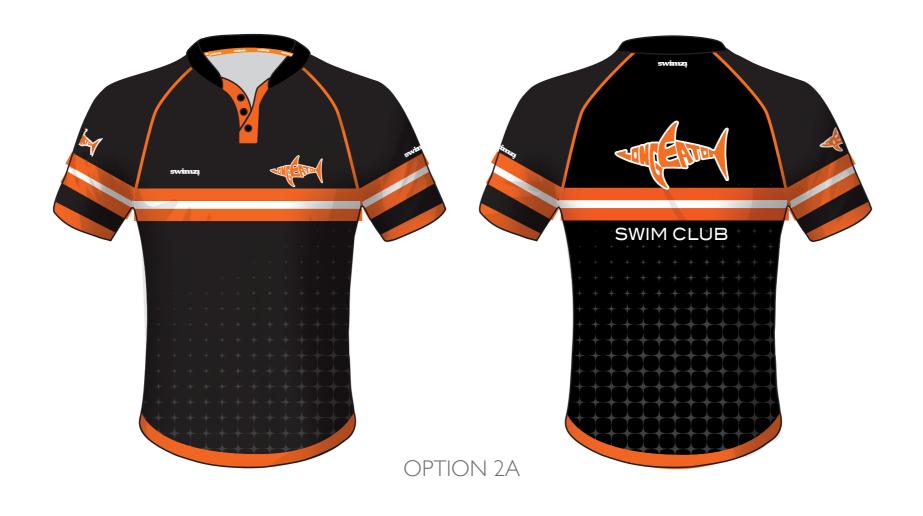

wear? Feeling good with your tunes pumping... but that's where it ends... now your being asked to prepare in a soggy polo shirt and a dreary hoodie that you really don't want to be seen dead in! Is this the best stash your committee can get you for the money?

So here is the news swimming has been waiting for... 'Swimzi' has been created for swimmers by swimmers offering pool deck stash that will not only make you look the chilliest team on the planet but also help you prepare for a race in the manner your coach wants you... race prep is about focus, feeling like nothing can stop you from smashing your PB.

So lets get SUITED UP...

YOU and YOUR teammates can now look as good on pool deck as you do in the pool...

Here's to FAST SWIMMING!!



## Digital Team Tops & Shorts Collection

































## Our Famous Sweat Collection