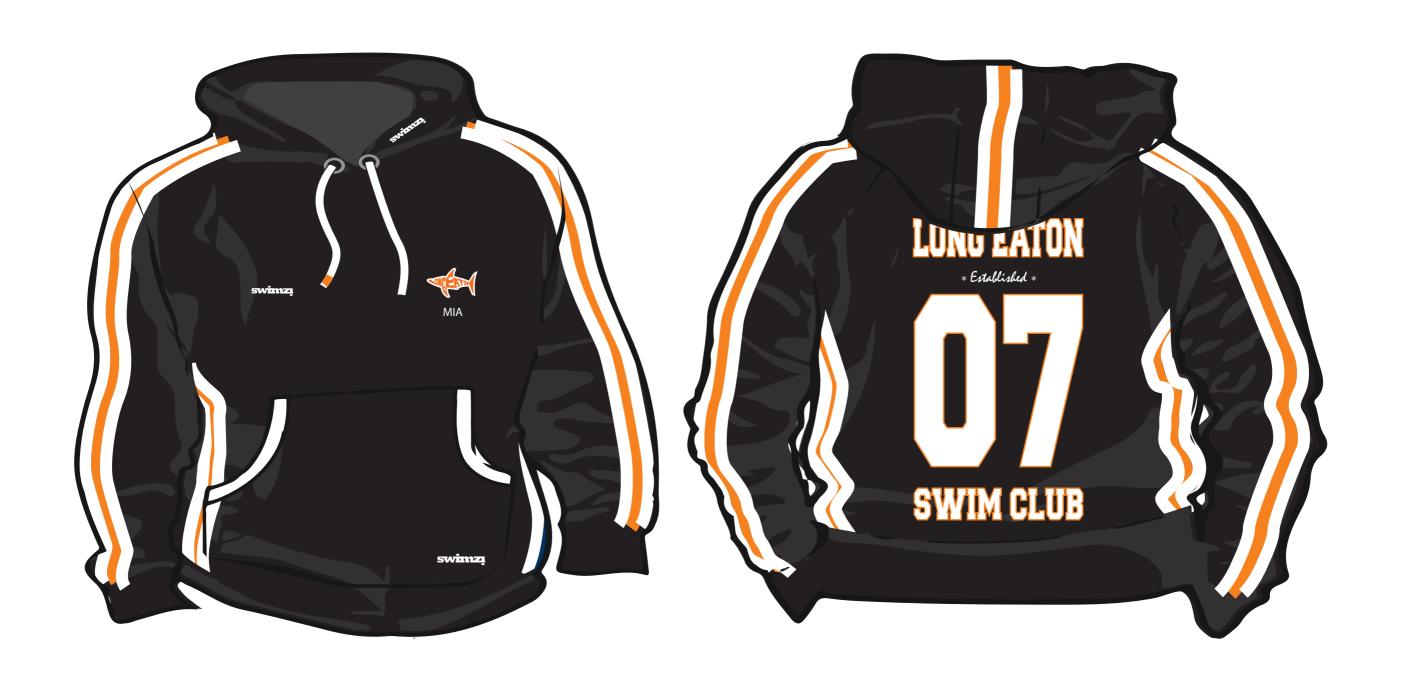

nds... now your being asked to prepare in a soggy polo shirt and a dreary hoodie that you really don't want to be seen dead in! Is this the best stash your committee can get you for the money?

So here is the news swimming has been waiting for... 'Swimzi' has been created for swimmers by swimmers offering pool deck stash that will not only make you look the chilliest team on the planet but also help you prepare for a race in the manner your coach wants you... race prep is about focus, feeling like nothing can stop you from smashing your PB.

So lets get SUITED UP...

YOU and YOUR teammates can now look as good on pool deck as you do in the pool...

Here's to FAST SWIMMING!!



## Digital Team Tops & Shorts Collection

































## Our Famous Sweat Collection