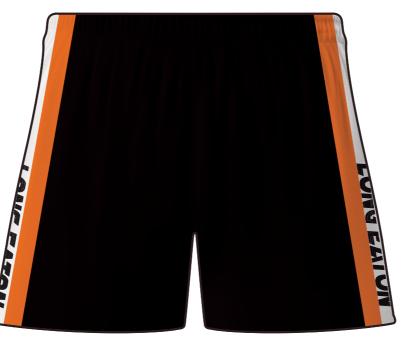

ng good with your tunes pumping... but that's where it ends... now your being asked to prepare in a soggy polo shirt and a dreary hoodie that you really don't want to be seen dead in! Is this the best stash your committee can get you for the money?

So here is the news swimming has been waiting for... 'Swimzi' has been created for swimmers by swimmers offering pool deck stash that will not only make you look the chilliest team on the planet but also help you prepare for a race in the manner your coach wants you... race prep is about focus, feeling like nothing can stop you from smashing your PB.

So lets get SUITED UP...

YOU and YOUR teammates can now look as good on pool deck as you do in the pool...

Here's to FAST SWIMMING!!



## Digital Team Tops & Shorts Collection

































## Our Famous Sweat Collection