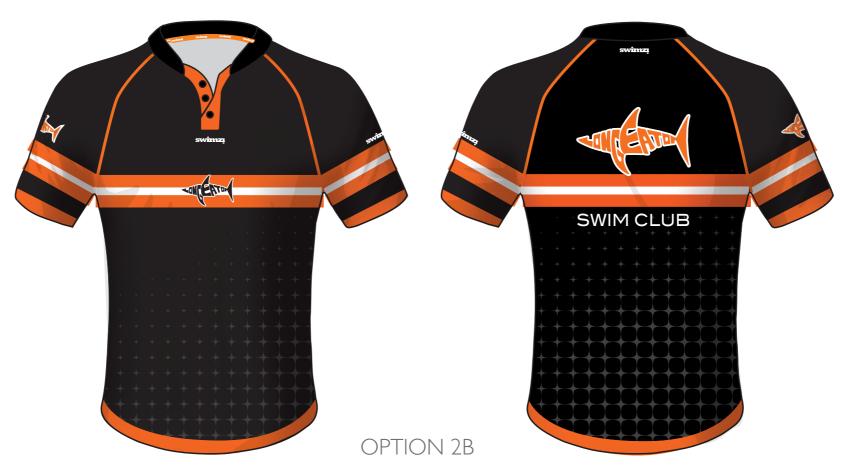

ear? Feeling good with your tunes pumping... but that's where it ends... now your being asked to prepare in a soggy polo shirt and a dreary hoodie that you really don't want to be seen dead in! Is this the best stash your committee can get you for the money?

So here is the news swimming has been waiting for... 'Swimzi' has been created for swimmers by swimmers offering pool deck stash that will not only make you look the chilliest team on the planet but also help you prepare for a race in the manner your coach wants you... race prep is about focus, feeling like nothing can stop you from smashing your PB.

So lets get SUITED UP...

YOU and YOUR teammates can now look as good on pool deck as you do in the pool...

Here's to FAST SWIMMING!!



## Digital Team Tops & Shorts Collection

































## Our Famous Sweat Collection