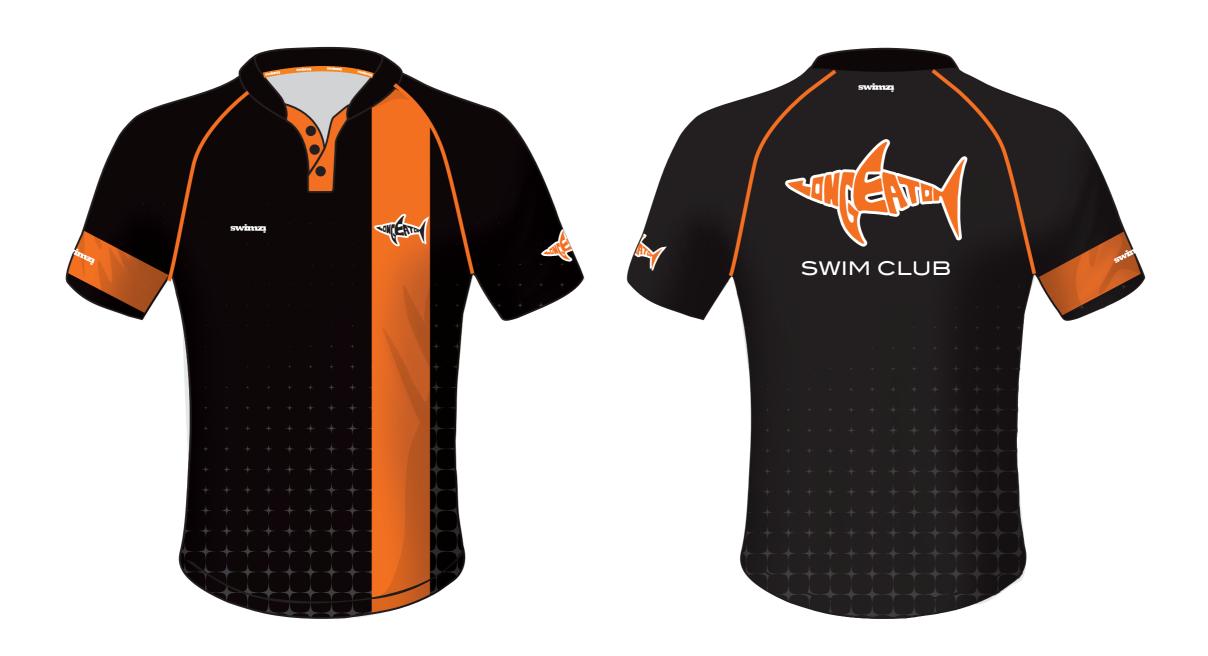

h to wear? Feeling good with your tunes pumping... but that's where it ends... now your being asked to prepare in a soggy polo shirt and a dreary hoodie that you really don't want to be seen dead in! Is this the best stash your committee can get you for the money?

So here is the news swimming has been waiting for... 'Swimzi' has been created for swimmers by swimmers offering pool deck stash that will not only make you look the chilliest team on the planet but also help you prepare for a race in the manner your coach wants you... race prep is about focus, feeling like nothing can stop you from smashing your PB.

So lets get SUITED UP...

YOU and YOUR teammates can now look as good on pool deck as you do in the pool...

Here's to FAST SWIMMING!!



## Digital Team Tops & Shorts Collection

































## Our Famous Sweat Collection