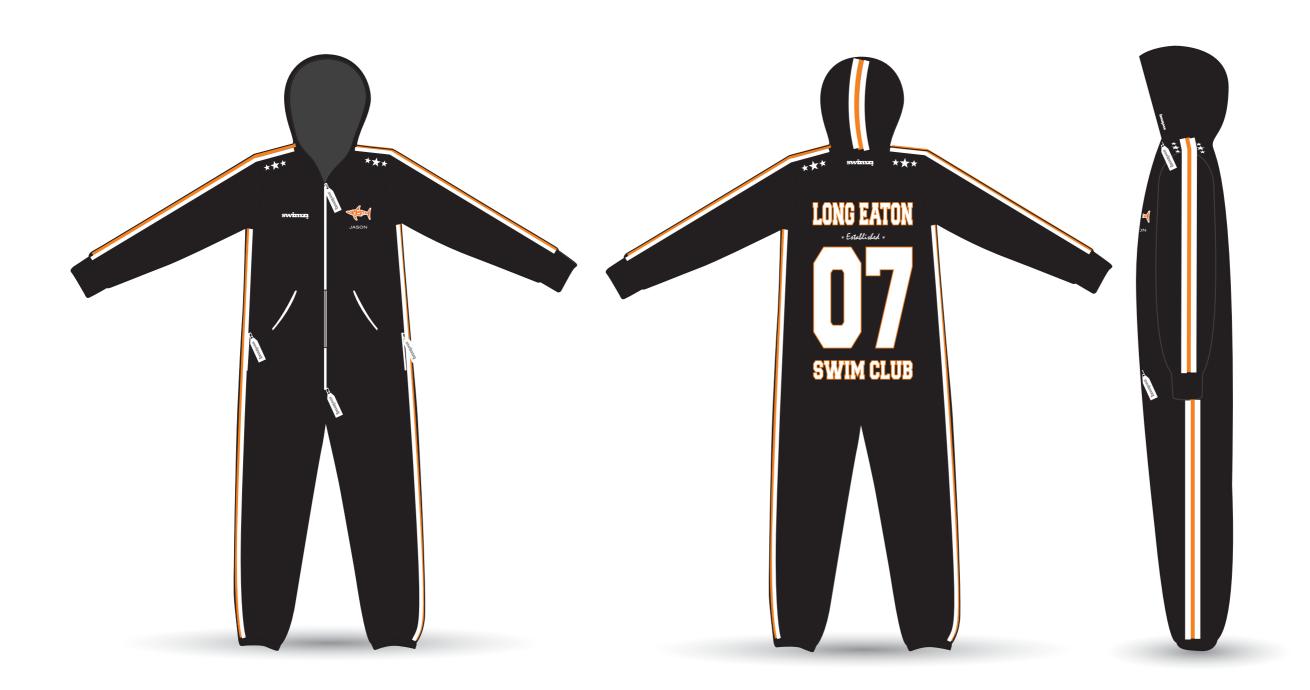

ere it ends... now your being asked to prepare in a soggy polo shirt and a dreary hoodie that you really don't want to be seen dead in! Is this the best stash your committee can get you for the money?

So here is the news swimming has been waiting for... 'Swimzi' has been created for swimmers by swimmers offering pool deck stash that will not only make you look the chilliest team on the planet but also help you prepare for a race in the manner your coach wants you... race prep is about focus, feeling like nothing can stop you from smashing your PB.

So lets get SUITED UP...

YOU and YOUR teammates can now look as good on pool deck as you do in the pool...

Here's to FAST SWIMMING!!



## Digital Team Tops & Shorts Collection

































## Our Famous Sweat Collection