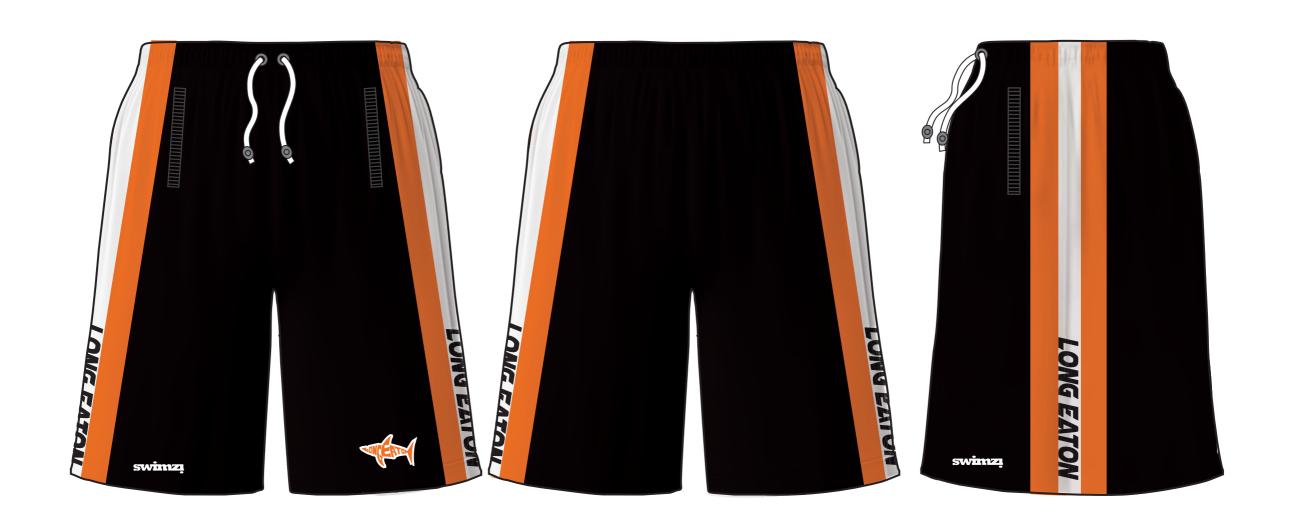

Feeling good with your tunes pumping... but that's where it ends... now your being asked to prepare in a soggy polo shirt and a dreary hoodie that you really don't want to be seen dead in! Is this the best stash your committee can get you for the money?

So here is the news swimming has been waiting for... 'Swimzi' has been created for swimmers by swimmers offering pool deck stash that will not only make you look the chilliest team on the planet but also help you prepare for a race in the manner your coach wants you... race prep is about focus, feeling like nothing can stop you from smashing your PB.

So lets get SUITED UP...

YOU and YOUR teammates can now look as good on pool deck as you do in the pool...

Here's to FAST SWIMMING!!



## Digital Team Tops & Shorts Collection

































## Our Famous Sweat Collection