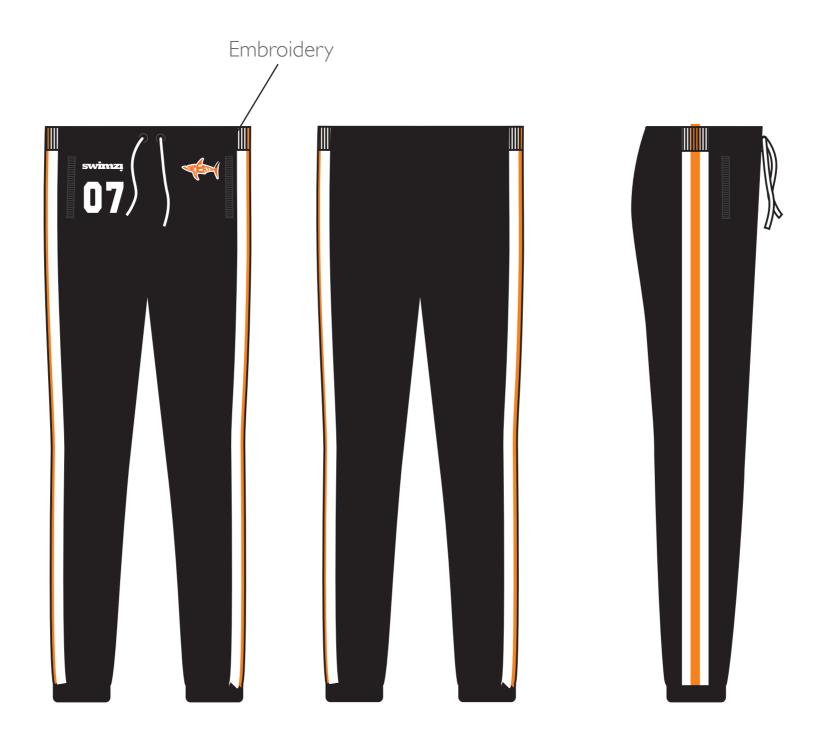

ow your being asked to prepare in a soggy polo shirt and a dreary hoodie that you really don't want to be seen dead in! Is this the best stash your committee can get you for the money?

So here is the news swimming has been waiting for... 'Swimzi' has been created for swimmers by swimmers offering pool deck stash that will not only make you look the chilliest team on the planet but also help you prepare for a race in the manner your coach wants you... race prep is about focus, feeling like nothing can stop you from smashing your PB.

So lets get SUITED UP...

YOU and YOUR teammates can now look as good on pool deck as you do in the pool...

Here's to FAST SWIMMING!!



## Digital Team Tops & Shorts Collection

































## Our Famous Sweat Collection