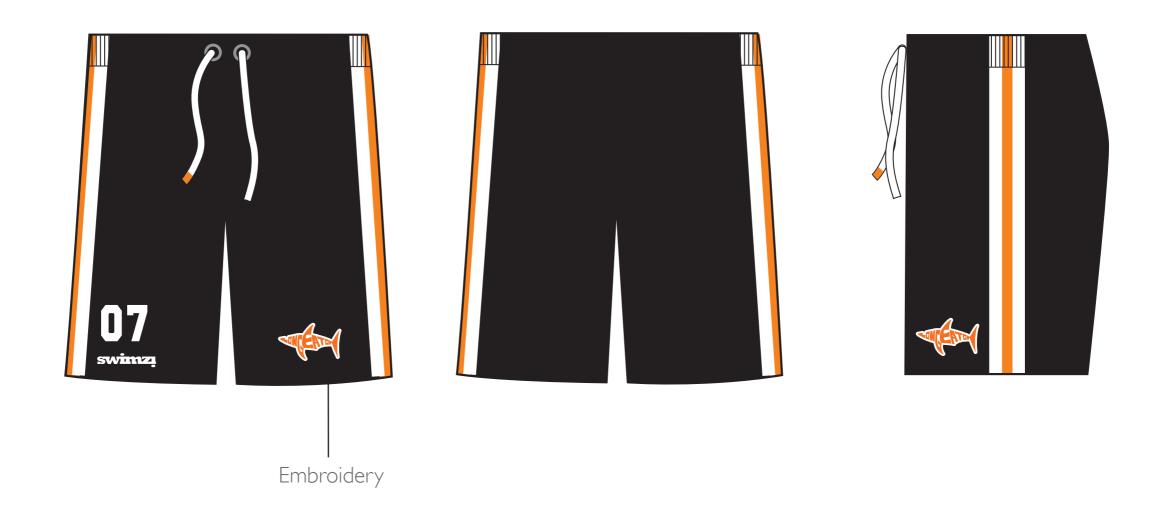

being asked to prepare in a soggy polo shirt and a dreary hoodie that you really don't want to be seen dead in! Is this the best stash your committee can get you for the money?

So here is the news swimming has been waiting for... 'Swimzi' has been created for swimmers by swimmers offering pool deck stash that will not only make you look the chilliest team on the planet but also help you prepare for a race in the manner your coach wants you... race prep is about focus, feeling like nothing can stop you from smashing your PB.

So lets get SUITED UP...

YOU and YOUR teammates can now look as good on pool deck as you do in the pool...

Here's to FAST SWIMMING!!



## Digital Team Tops & Shorts Collection

































## Our Famous Sweat Collection