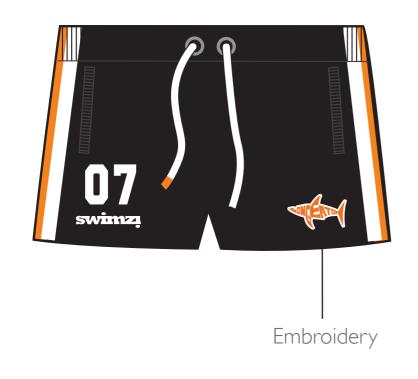

g asked to prepare in a soggy polo shirt and a dreary hoodie that you really don't want to be seen dead in! Is this the best stash your committee can get you for the money?

So here is the news swimming has been waiting for... 'Swimzi' has been created for swimmers by swimmers offering pool deck stash that will not only make you look the chilliest team on the planet but also help you prepare for a race in the manner your coach wants you... race prep is about focus, feeling like nothing can stop you from smashing your PB.

So lets get SUITED UP...

YOU and YOUR teammates can now look as good on pool deck as you do in the pool...

Here's to FAST SWIMMING!!



## Digital Team Tops & Shorts Collection

































## Our Famous Sweat Collection