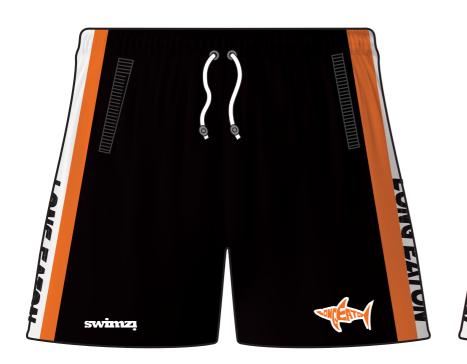

ling good with your tunes pumping... but that's where it ends... now your being asked to prepare in a soggy polo shirt and a dreary hoodie that you really don't want to be seen dead in! Is this the best stash your committee can get you for the money?

So here is the news swimming has been waiting for... 'Swimzi' has been created for swimmers by swimmers offering pool deck stash that will not only make you look the chilliest team on the planet but also help you prepare for a race in the manner your coach wants you... race prep is about focus, feeling like nothing can stop you from smashing your PB.

So lets get SUITED UP...

YOU and YOUR teammates can now look as good on pool deck as you do in the pool...

Here's to FAST SWIMMING!!



## Digital Team Tops & Shorts Collection

































## Our Famous Sweat Collection