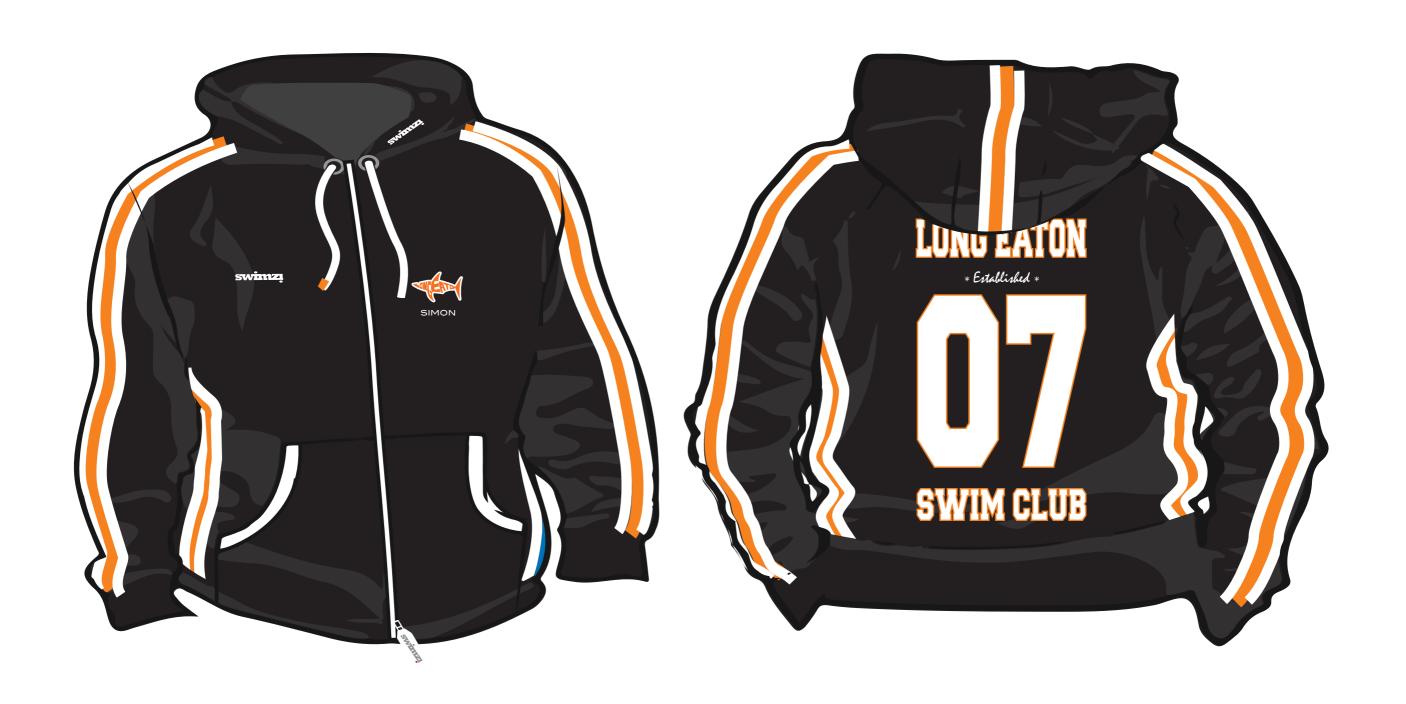

it ends... now your being asked to prepare in a soggy polo shirt and a dreary hoodie that you really don't want to be seen dead in! Is this the best stash your committee can get you for the money?

So here is the news swimming has been waiting for... 'Swimzi' has been created for swimmers by swimmers offering pool deck stash that will not only make you look the chilliest team on the planet but also help you prepare for a race in the manner your coach wants you... race prep is about focus, feeling like nothing can stop you from smashing your PB.

So lets get SUITED UP...

YOU and YOUR teammates can now look as good on pool deck as you do in the pool...

Here's to FAST SWIMMING!!



## Digital Team Tops & Shorts Collection

































## Our Famous Sweat Collection