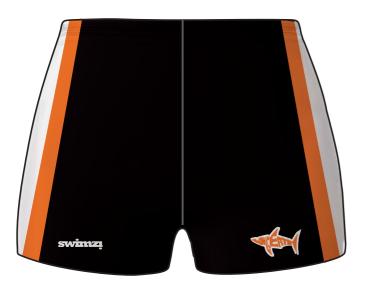

d with your tunes pumping... but that's where it ends... now your being asked to prepare in a soggy polo shirt and a dreary hoodie that you really don't want to be seen dead in! Is this the best stash your committee can get you for the money?

So here is the news swimming has been waiting for... 'Swimzi' has been created for swimmers by swimmers offering pool deck stash that will not only make you look the chilliest team on the planet but also help you prepare for a race in the manner your coach wants you... race prep is about focus, feeling like nothing can stop you from smashing your PB.

So lets get SUITED UP...

YOU and YOUR teammates can now look as good on pool deck as you do in the pool...

Here's to FAST SWIMMING!!



## Digital Team Tops & Shorts Collection

































## Our Famous Sweat Collection