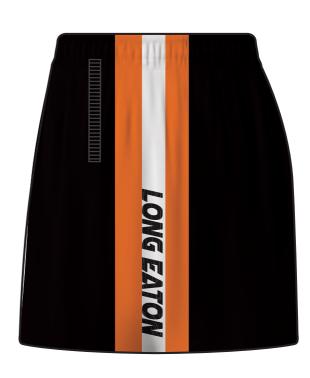

good with your tunes pumping... but that's where it ends... now your being asked to prepare in a soggy polo shirt and a dreary hoodie that you really don't want to be seen dead in! Is this the best stash your committee can get you for the money?

So here is the news swimming has been waiting for... 'Swimzi' has been created for swimmers by swimmers offering pool deck stash that will not only make you look the chilliest team on the planet but also help you prepare for a race in the manner your coach wants you... race prep is about focus, feeling like nothing can stop you from smashing your PB.

So lets get SUITED UP...

YOU and YOUR teammates can now look as good on pool deck as you do in the pool...

Here's to FAST SWIMMING!!



## Digital Team Tops & Shorts Collection

































## Our Famous Sweat Collection