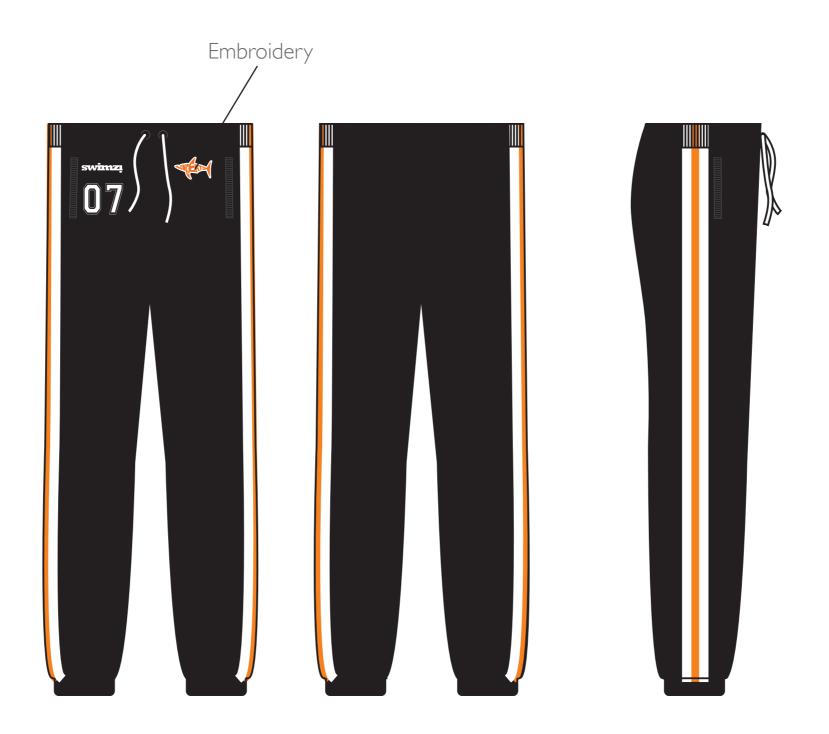

.. now your being asked to prepare in a soggy polo shirt and a dreary hoodie that you really don't want to be seen dead in! Is this the best stash your committee can get you for the money?

So here is the news swimming has been waiting for... 'Swimzi' has been created for swimmers by swimmers offering pool deck stash that will not only make you look the chilliest team on the planet but also help you prepare for a race in the manner your coach wants you... race prep is about focus, feeling like nothing can stop you from smashing your PB.

So lets get SUITED UP...

YOU and YOUR teammates can now look as good on pool deck as you do in the pool...

Here's to FAST SWIMMING!!



## Digital Team Tops & Shorts Collection

































## Our Famous Sweat Collection