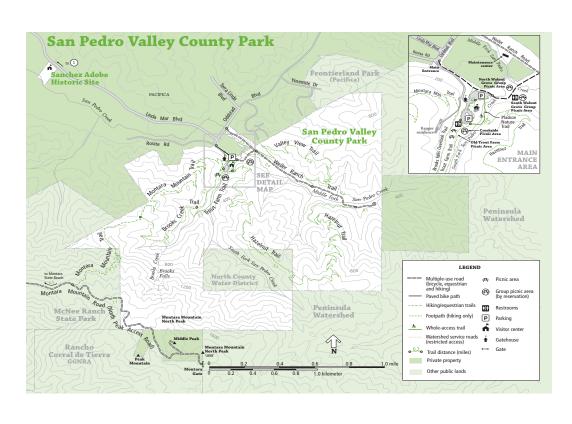

Give your family's day a running start and sign up for the 6<sup>th</sup> annual PEFathon. Proceeds will go toward the Pacifica Education Foundation to support Music and Computer Science programs.

### **REGISTRATION**

Sign up online at www.pacificaef.org

- \$35 Early registration fee. Registration includes a t-shirt and a light breakfast.
- Find out more about Family discounts and contest information online at www.pacificaef.org
- Early registration ends Friday, May 20th
- Online registration ends Friday, June 3th



Donate and run to support your child's school

## SUNDAY, JUNE 5<sup>TH</sup>



#### **CHOOSE YOUR RUN:**

Hazelnut 7K Challenge 9:00 am
Trout Farm 5K Fun Run 9:15 am
Next Step Kinder Run 10:00 am
Family 3K Fun Walk 10:30 am

#### **CONTEST AND PRIZES**

- 1st, 2nd, and 3rd place medals
- Individual and team awards for most sponsored
- School with the most participants wins the Golden Shoe Award!

# RUN TO SUPPORT OUR SCHOOLS

Sign up to register, sponsor, volunteer, and promote at www.pacificaef.org

For questions or to volunteer, please contact Alden Miller at amiller@pacificaef.org