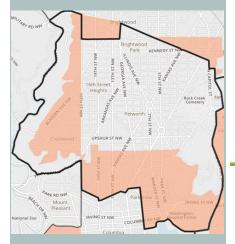

## Roosevelt High School Meeting with African Community

Thursday, December 4<sup>th</sup> 6:00—8:00pm
Petworth Library
PET Meeting Room
4200 Kansas Ave. NW

**Roosevelt Boundary** 

- Roosevelt High School is being renovated and re-imagined as an International Studies campus with a range of new academic offerings. Are you up to date on the plans?
- Want to know more about neighborhood high school options for your child?
- Do you want your voice to shape the planning process?
   We want to hear from you! Please join us for a meeting with members of the African community on