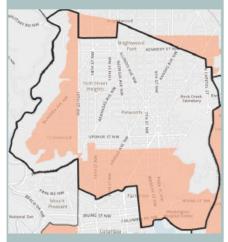

## Roosevelt High School Meeting with African Community

Thursday, December 4<sup>th</sup> 6:00—8:00pm
Petworth Library
PET Meeting Room
4200 Kansas Ave. NW

**Roosevelt Boundary** 

- Roosevelt High School is being renovated and re-imagined as an International Studies campus with a range of new academic offerings. Are you up to date on the plans?
- Want to know more about neighborhood high school options for your child?
- Do you want your voice to shape the planning process?
   We want to hear from you! Please join us for a meeting with members of the African community on