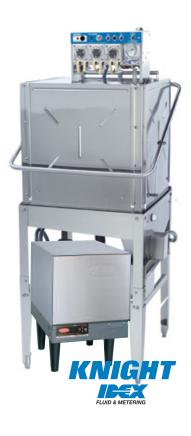

## Single Rack Dish Machine

## KLE-175 GT Upright

- Straight-Through or Corner Configuration
  Microprocessor Based Electronic Control With 72, 90, 120 or 360 Second Wash Cycles
- Built-in Chemical Metering Pumps –
  Detergent, Sanitizer, Rinse
- Atutomatic Start/Stop
- † Convenient Drain/Fill Switch
- ₩ash Cycle LED Light
- Water Connection Point for Water Driven
  - Dispensin
  - Systems such as Sink Mate and Sink Bowl
- 14 Gauge #304 Stainless Steel Construction
- Front or Side Accessible Scrap Trap
- Open Impeller with Pause Cycle
- Internal Pump Screen
- Electronic Dispenser Power Terminal