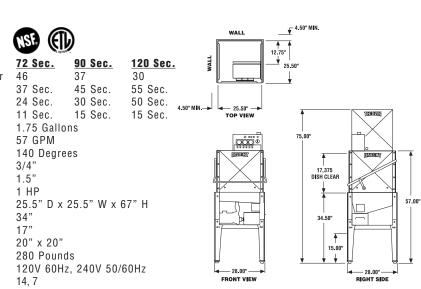

e Operating Cycle: 'Operating Capacity: Racks Per Hour

Wash Time: Rinse Time: Drain Time:

Wash Tank Capacity: Wash Pump Capacity:

Recommended Wash Temperature:

Water Inlet: Drain I.P.S.:

Wash Pump Motor: Dimensions:

Table Height:

Max. Clearance For Dishes: Standard Dish Rack: Shipping Weight: Electrical Rating:

Load Amps:

Alouette Chemicals

Richmond, B.C Tel: 604-233-7722 or 1-866-233-7188 Fax: 604-233-7723

Email: info@alochem.com